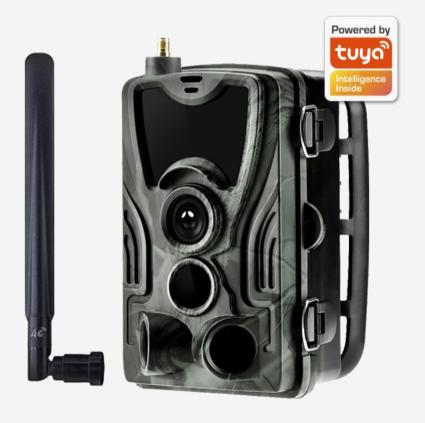

## **Denver WCL-8040**

- Digital Wildlife camera with 8 mp CMOS image sensor
- 4G LTE simcard reader: Insert simcard and connect to the internet via Tuya Smart app
- Get push notifications when there is movement, photos and video saved on MicroSD card, or buy cloud storage
- Full automatic IR filter for use in the dark 6 large LEDs
- 120° sight angle
- Built-in 2" screen
- PIR sensing distance: 1-25 meters
- MicroSD card slot for rec. up to 256GB (card is not included Has to be formatted in FAT32)
- Video resolution: 2K/30fps (H.265), 1080P, 720P, VGA
- Picture resolution: 30MP/24MP/20MP/16MP
- Standby time: up to 3 months
- 3 motions sensors
- IP65 water splash proof

• 1

Highlights

Wildllife cam, Tuya smart compatible, Internet, 8mpixel CMOS sensor, full automatic IR light with 6 large LED's, IP-65 waterproof

Battery

Uses 8 x size "AA" batteries (not included)

•

Camera

8Mpixel CMOS sensor, 120° sight angle

• (

Connections

USB input, MicroSD card input, simcard input

• 8

Software

Tuya Smart