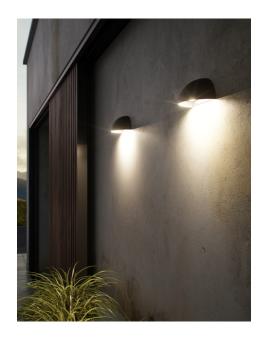

## Lightsource info (pr. lightsource)

Lumen: 440 Lumen/Watt: 46,32 Lifetime: 30000 On/Off: 15000

Colour temperature: 2700K

RA: 80

Beam angle: 148° Dimmable: No

Energy class A+

Arcus is a beautiful timeless outdoor lamp with the latest LED and IoT technology. The wall lamp has integrated LED and two light functions, consisting of indicator light, which is lit when it is dark, and automatic activation of light when movement is detected (Nordlux Smart Sensor needed). Arcus has Bluetooth connection and is part of the Nordlux Smart Light range, which allows you to control the light from your mobile phone, with voice control or via the Nordlux Smart Sensor.