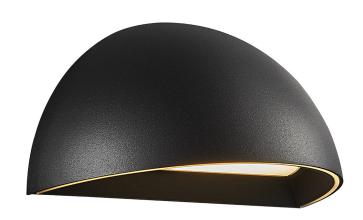

## nordlux®

Height (cm): 10 Projection (cm): 10 Width (cm): 20

## **Arcus**

Item number: 2019001003 Black EAN: 5704924000478

Packaging unit 3
Material: Aluminium/Plastic
IP54, Class 1 (Earth contact), 230V
LED MODUL, Light source incl. 9,5w led

Area: Outdoor

Transformer/driver placement: I lampen