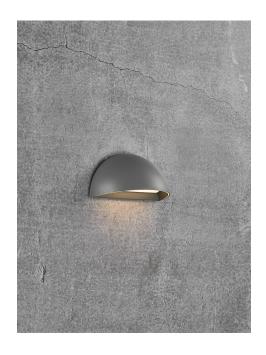

## **Arcus**

Item number: 2019001010 Black EAN: 5704924000775

Packaging unit 3
Material: Aluminium/Plastic
IP54, Class 1 (Earth contact), 230V
LED MODUL, Light source incl. 9,5w led

Area: Outdoor

Transformer/driver placement: I lampen

## Lightsource info (pr. lightsource)

Lumen: 440 Lumen/Watt: 46,32 Lifetime: 30000 On/Off: 15000

Colour temperature: 2700K

RA: 80

Beam angle: 148° Dimmable: No

Energy class A+

Arcus is a beautiful timeless outdoor lamp with the latest LED and IoT technology. The wall lamp has integrated LED and two light functions, consisting of indicator light, which is lit when it is dark, and automatic activation of light when movement is detected (Nordlux Smart Sensor needed). Arcus has Bluetooth connection and is part of the Nordlux Smart Light range, which allows you to control the light from your mobile phone, with voice control or via the Nordlux Smart Sensor.