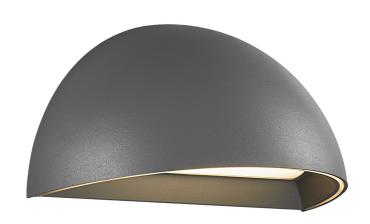

## **Arcus**

Item number: 2019001010 Black EAN: 5704924000775

Packaging unit 3
Material: Aluminium/Plastic
IP54, Class 1 (Earth contact), 230V
LED MODUL, Light source incl. 9,5w led

Area: Outdoor

Transformer/driver placement: I lampen

## Lightsource info (pr. lightsource)

Lumen: 440 Lumen/Watt: 46,32 Lifetime: 30000 On/Off: 15000

Colour temperature: 2700K

RA: 80

Beam angle: 148° Dimmable: No

Energy class A+

Arcus is a beautiful timeless outdoor lamp with the latest LED and IoT technology. The wall lamp has integrated LED and two light functions, consisting of indicator light, which is lit when it is dark, and automatic activation of light when movement is detected (Nordlux Smart Sensor needed). Arcus has Bluetooth connection and is part of the Nordlux Smart Light range, which allows you to control the light from your mobile phone, with voice control or via the Nordlux Smart Sensor.