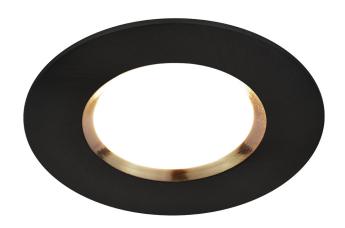

## **Dorado Smart Light 1-Kit**

Projection (cm): 5.4 Spot diameter (cm): 8.5 Spot Height (cm): 5.4 Hole diameter (cm): 7.2 Mounting height (cm): 6.8

## **Dorado Smart Light 1-Kit**

Item number: 2015650103 Black EAN: 5704924003059

Packaging unit 6 Material: Plastic/Metal

IP65, Class 2 (Double isolated), 230V LED MODUL, Light source incl. 4,7w led

Area: Outdoor

Lightsource info (pr. lightsource)

Lumen: 380 Lifetime: 20000

Colour temperature: 2200-6500K

RA: 80

Beam angle: 36° Dimmable: No

Dorado Smart Light is simple and modern downlight which has a high degree of protection, IP65, making it suitable for both outdoor and bathroom use. Using the integrated Nordlux Smart Light function allows you to control the light from your selected device.