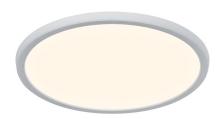

## nordlux®

Projection (cm): 2.3 Width (cm): 29.4

29.4

Diameter (cm): 29.4

## Oja 30 Smart Light

Item number: 2015036101 EAN: 5704924002977

Packaging unit 3 Material: Plastic

IP20, Class 2 (Double isolated), 230V LED MODUL, Light source incl. 15w led

Area: Indoor

## Lightsource info (pr. lightsource)

Lumen: 1600 Lumen/Watt: 106,7 Lifetime: 25000

Colour temperature: 2700-6500K

RA: 80

Beam angle: 120° Dimmable: No

Oja is an ultra slim ceiling panel light in a modern and simple design that is very easy to install and can be connected to Nordlux Smart Light using Bluetooth. With your chosen device you will have the ability to change the light from a warm white to a cool white.