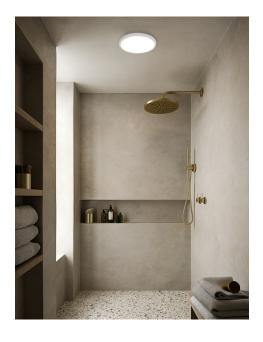

## Oja 30 Smart Light

Item number: 2015036101 EAN: 5704924002977

Packaging unit 3 Material: Plastic

IP20, Class 2 (Double isolated), 230V LED MODUL, Light source incl. 15w led

Area: Indoor

## Lightsource info (pr. lightsource)

Lumen: 1600 Lumen/Watt: 106,7 Lifetime: 25000

Colour temperature: 2700-6500K

RA: 80

Beam angle: 120° Dimmable: No

Oja is an ultra slim ceiling panel light in a modern and simple design that is very easy to install and can be connected to Nordlux Smart Light using Bluetooth. With your chosen device you will have the ability to change the light from a warm white to a cool white.