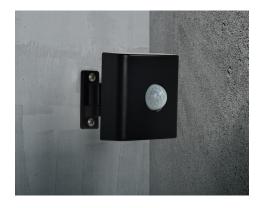

## Smart daylight and motion sensor

Smart Sensor is a wireless battery-operated lux and motion sensor with free mounting opportunities, as no cables to the sensor are required. The Smart Sensor can be connected to any of the Nordlux Smart Light bulbs and luminaires.