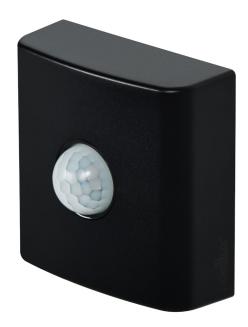

## Smart daylight and motion sensor

Item number: 49091003 Black EAN: 5701581465688

Packaging unit 6 Material: Plastic IP54, Class 3 (12V), , Light source Area: Outdoor

Sensor: Integrated Sensor settings: Lux:10-2000 / Time:10s-15m Sensor range: 0-12m Sensor type: PIR Sensor angle: 100°