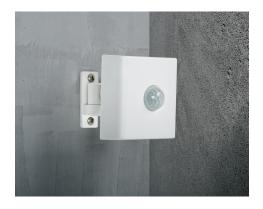

## Smart daylight and motion sensor

Smart Sensor is a wireless battery-operated lux and motion sensor with free mounting opportunities, as no cables to the sensor are required. The Smart Sensor can be connected to any of the Nordlux Smart Light bulbs and luminaires.