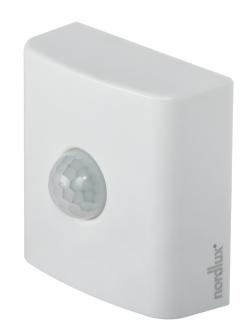

## Smart daylight and motion sensor

## Smart daylight and motion sensor

Item number: 49091001 White EAN: 5701581465589

Packaging unit 6 Material: Plastic IP54, Class 3 (12V), , Light source Area: Outdoor

Sensor: Integrated Sensor settings: Lux:10-2000 / Time:10s-15m Sensor range: 0-12m Sensor type: PIR Sensor angle: 100°

Smart Sensor is a wireless battery-operated lux and motion sensor with free mounting opportunities, as no cables to the sensor are required. The Smart Sensor can be connected to any of the Nordlux Smart Light bulbs and luminaires.