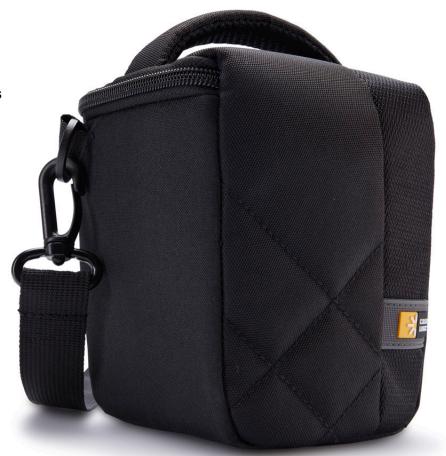

## **High Zoom/Compact System Camera Case**

**CPL-103** 

Whenever the mood strikes, grab this stylish, ready-to-wear camera case to capture that weekend daytrip. Contemporary quilting enhances the casual aesthetic and reveals just how much padding is protecting your high zoom camera.

## **Product Features:**

- Compatible with most medium cameras (high zoom, compact system camera with a 15mm-20mm pancake lens or compact camcorder)
- 2. Flexible interior divider separates small accessories from camera
- 3. Dedicated internal memory card slip pocket
- 4. Back slip pocket keeps your camera manual or lens cap close at hand
- 5. Internal zippered pocket stores small accessories