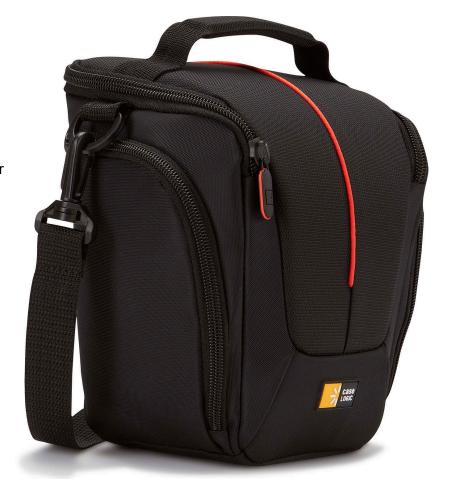

## **DSLR Camera Holster**

DCB-306

Accented with vibrant red detailing, this holster is tailored to fit most SLR cameras. Carrying options include a shoulder strap or grab handle and storage options provide a home for additional lenses or photo accessories.

## **Product Features:**

- 1. Designed to fit an SLR camera with standard zoom lens attached
- 2. Lid unzips to create a wide opening for easy, quick access to your camera
- 3. Internal zippered pocket stores memory card, filter or lens cloth
- 4. Side zippered pockets store an extra battery, cables, lens cap, or small accessories
- 5. Padded base protects your camera and lens