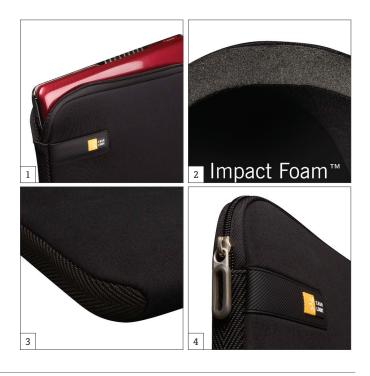

## LAPS111

This subtly detailed, traditional sleeve provides a streamlined option that fits within anyone's comfort zone. The wrap construction cradles your Chromebook™ or Ultrabook™ in substantial foam padding, and thoughtful details add hints of sophisticated styling. Slide this sleek sleeve easily into your briefcase, backpack, tote or other bag.

- l. Form-fitting sleeve ensures a precise fit for your Chromebook  $^{\rm TM}$  or Ultrabook  $^{\rm TM}$  with up to an ll.6 inch screen
- 3. Woven webbing along each side adds subtle texture to the clean design
- 4. Slimline case protects your device on its own or in your favorite bag
- 5. Available in a variety of fresh colors to fit any personality