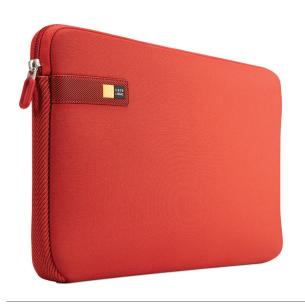

## LAPS111

This subtly detailed, traditional sleeve provides a streamlined option that fits within anyone's comfort zone. The wrap construction cradles your Chromebook™ or Ultrabook™ in substantial foam padding, and thoughtful details add hints of sophisticated styling. Slide this sleek sleeve easily into your briefcase, backpack, tote or other bag.

- l. Form-fitting sleeve ensures a precise fit for your Chromebook  $^{\rm TM}$  or Ultrabook  $^{\rm TM}$  with up to an ll.6 inch screen
- 3. Woven webbing along each side adds subtle texture to the clean design
- 4. Slimline case protects your device on its own or in your favorite bag
- 5. Available in a variety of fresh colors to fit any personality