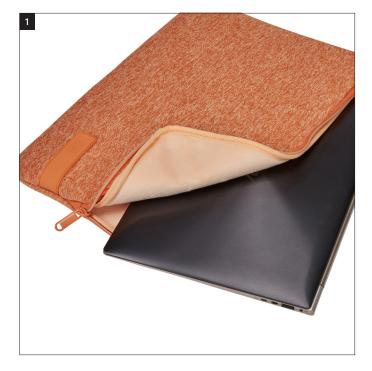

## REFPC114

Quality laptop sleeve constructed of memory foam provides first-class protection in a slim-line design.

- 1. Slim design fits laptops up to 14"
- 2. 6mm of dense memory foam provides cushion and protection
- 3. Plush interior lining defends laptop from scratches
- 4. Asymmetrical zipper opening makes it easy to quickly retrieve and return your laptop
- 5. Slim-line design allows this case to be carried on its own or fit in your favorite bag