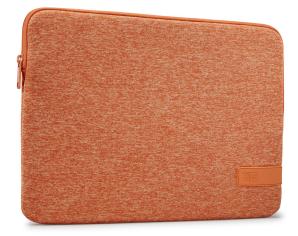

## CASE LOGIC REFLECT 14" LAPTOP SLEEVE

## REFPC114

Quality laptop sleeve constructed of memory foam provides first-class protection in a slim-line design.

- 1. Slim design fits laptops up to 14"
- 2. 6mm of dense memory foam provides cushion and protection
- 3. Plush interior lining defends laptop from scratches
- 4. Asymmetrical zipper opening makes it easy to quickly retrieve and return your laptop
- 5. Slim-line design allows this case to be carried on its own or fit in your favorite bag