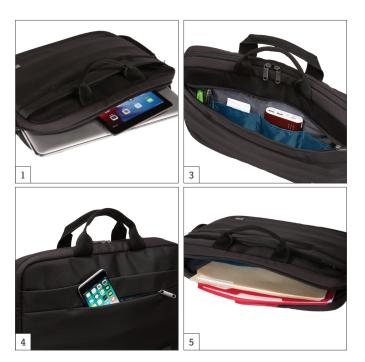

## ADVA116

A streamlined laptop bag with smart storage for the modern professional.

- Slim case with padded storage for a laptop up to 15.6" 1.
- 2. Dedicated slip pocket for a 10.1" tablet
- Spacious front pocket with organization panel for pens and small electronics, plus plenty of room for bulky charging cords
- 4. Front pocket with hidden zipper garage keeps phone secure and accessible
- Designated file pocket keeps documents separate from electronics
- Removable, padded shoulder strap adjusts for a 6. custom fit
- Padded top handle provide an alternative carry option
- Luggage strap securely attaches slim case to most rolling luggage