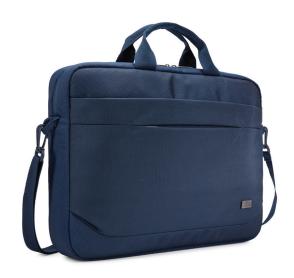

## CASE LOGIC ADVANTAGE 15.6" ATTACHÉ

## ADVA116

A streamlined laptop bag with smart storage for the modern professional.

- Slim case with padded storage for a laptop up to 15.6" 1.
- 2. Dedicated slip pocket for a 10.1" tablet
- Spacious front pocket with organization panel for pens and small electronics, plus plenty of room for bulky charging cords
- 4. Front pocket with hidden zipper garage keeps phone secure and accessible
- Designated file pocket keeps documents separate from electronics
- Removable, padded shoulder strap adjusts for a 6. custom fit
- Padded top handle provide an alternative carry option
- Luggage strap securely attaches slim case to most rolling luggage