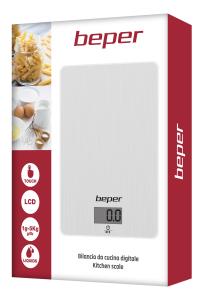

## **ELECTRONIC KITCHEN SCALE**

## 90.131

Space-saving digital kitchen scale with an elegantly coated steel plate and tare function that allows you to weigh multiple foods in succession. Hangable thanks to the hook on the back. Touch keys for convenient use and LCD display for easy reading. Possibility to weigh both solid foods and the volume of liquids thanks to the high precision sensor from 1g to 5Kg. Automatic shutdown after a few seconds of inactivity. Selection from grams, pounds or milliliters. Battery included.

## **ELECTRONIC KITCHEN SCALE**

90.131

PRODUCT SIZE: 14X19,5X1,5CM
MATERIAL: STAINLESS STEEL
BATTERY: 1XCR2032 INCLUDED

**GROSS WEIGHT**: 0,51 KG

PACKAGING SIZE: 22,5X17,3X3 CM

PACKAGING: COLORED BOX

UNITS X PARCEL: 4
UNITS X PALLET: 760