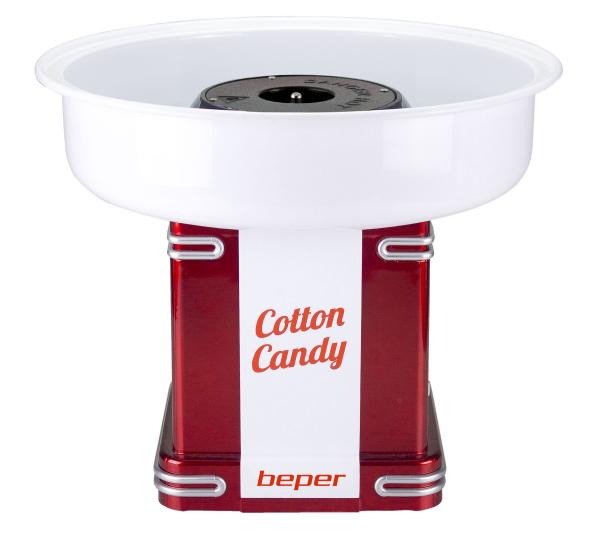

## **COTTON CANDY MAKER**

## 90.396Y

Machine for the preparation of cotton candy with ABS body and quartz heating element. Container with removable and washable 30cm diameter. Power button and stable non-slip feet with suction cup. Spoon and measuring cup provided. Ideal for parties.