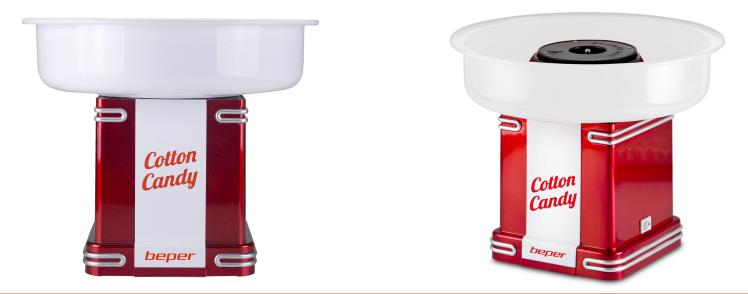

## **COTTON CANDY MAKER**

## 90.396Y

Machine for the preparation of cotton candy with ABS body and quartz heating element. Container with removable and washable 30cm diameter. Power button and stable non-slip feet with suction cup. Spoon and measuring cup provided. Ideal for parties.

## **COTTON CANDY MAKER**

90.396Y

**POWER**: 500 W **GROSS WEIGHT: 1,95 KG** PACKAGING SIZE: 31,5X25,5X32 CM PACKAGING: COLORED BOX **UNITS X PARCEL:** 4 **UNITS X PALLET**: 44

Video

Beper S.r.l. Via Antonio Salieri, 30 37050 Vallese di Oppeano (VR) www.beper.com