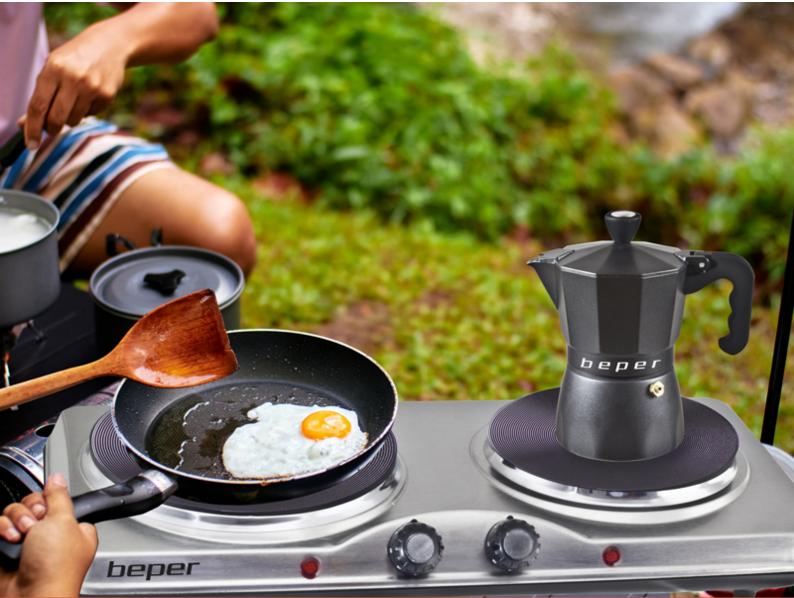

## 90.825

Electric hot plate with steel body and 2 cast iron plates with a diameter of 18,5cm and 15,5cm. Equipped with double thermostat for adjusting the 5 temperature levels of the two different plates. Operating warning light. Protection against overheating and non-slip feet to ensure stability.