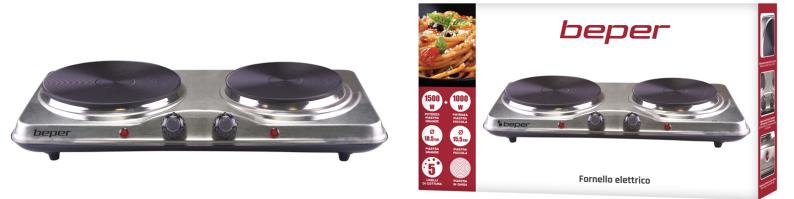

## 90.825

Electric hot plate with steel body and 2 cast iron plates with a diameter of 18,5cm and 15,5cm. Equipped with double thermostat for adjusting the 5 temperature levels of the two different plates. Operating warning light. Protection against overheating and non-slip feet to ensure stability.

## 90.825

PRODUCT SIZE: 47X25X8,5 CM MATERIAL: CAST IRON/STEEL POWER: 1000+1500 W GROSS WEIGHT: 3,52 KG PACKAGING SIZE: 49X9X28,5 CM PACKAGING: COLORED BOX UNITS X PARCEL: 3 UNITS X PALLET: 90

805177271531<sup>-</sup>