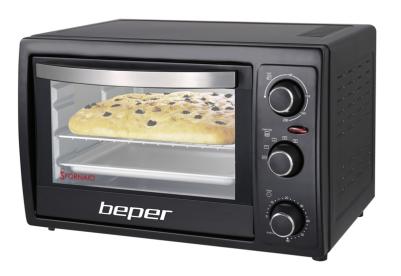

## 90.886

Electric oven with steel heating elements. Door with double glass and thermally insulated handle. Equipped with internal light and ventilated function. The 3 knobs allow you to set the timer up to 60 minutes with bell and auto-off, adjust the temperature up to 230°C and select the desired type of cooking. Aluminum tray, steel grid and handle remove grid provided. Measurements: 55,5x40,5x31 cm