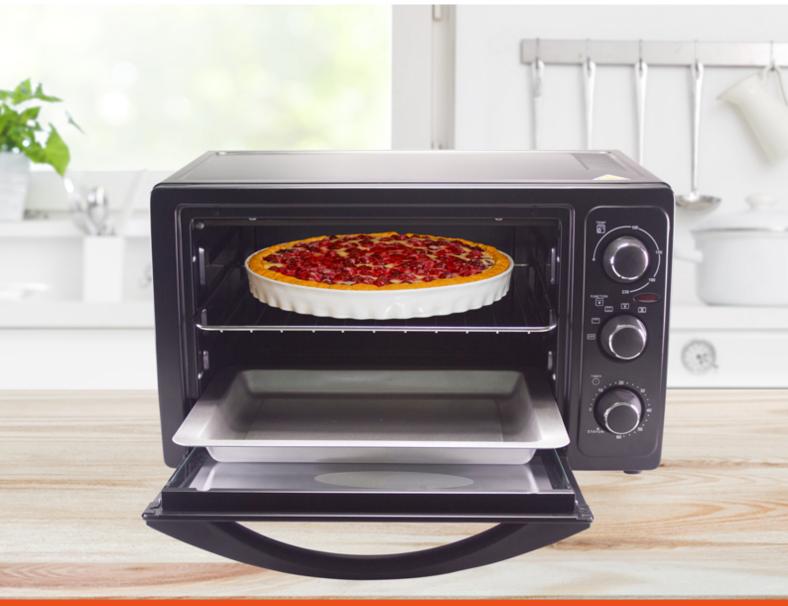

## 90.886

Electric oven with steel heating elements. Door with double glass and thermally insulated handle. Equipped with internal light and ventilated function. The 3 knobs allow you to set the timer up to 60 minutes with bell and auto-off, adjust the temperature up to 230°C and select the desired type of cooking. Aluminum tray, steel grid and handle remove grid provided. Measurements: 55,5x40,5x31 cm