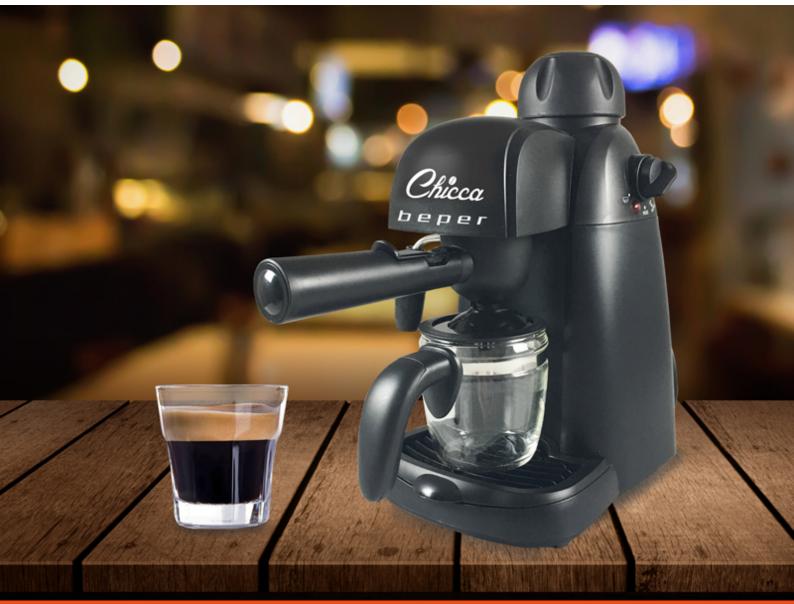

## BC.002

Espresso coffee machine with ABS structure, pressure boiler in aluminum alloy and 240ml graduated glass carafe. With removable drip tray to facilitate cleaning. Equipped with nozzle for the escape of steam, useful for the preparation of cappuccinos. Operating light and side lever for switching on and selecting between the coffee or steam function. 2 or 4 cup coffee filter and overheating and overpressure protection device.