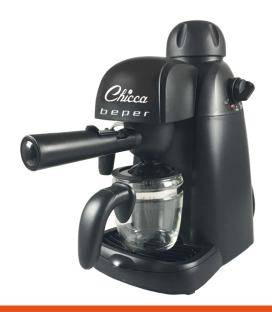

## BC.002

Espresso coffee machine with ABS structure, pressure boiler in aluminum alloy and 240ml graduated glass carafe. With removable drip tray to facilitate cleaning. Equipped with nozzle for the escape of steam, useful for the preparation of cappuccinos. Operating light and side lever for switching on and selecting between the coffee or steam function. 2 or 4 cup coffee filter and overheating and overpressure protection device.