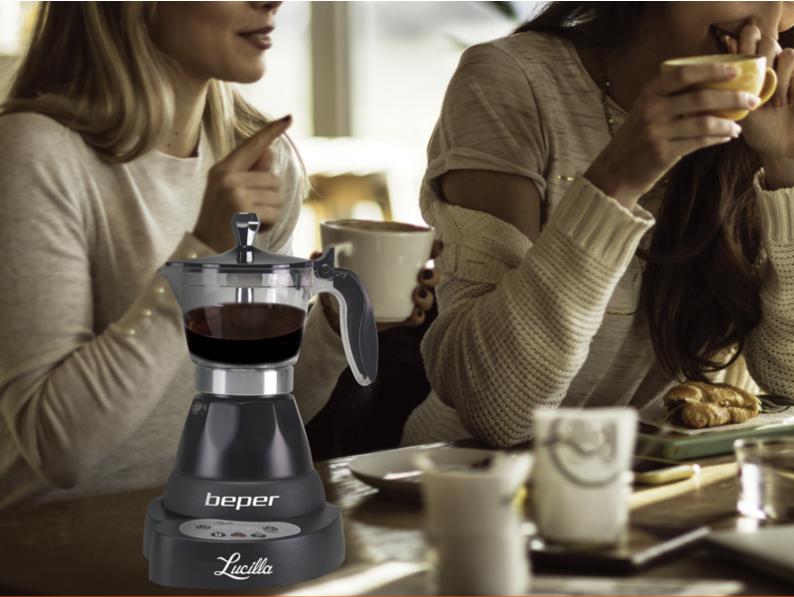

## **ELECTRIC ESPRESSO COFFEE MAKER**

## BC.041N

Electric coffee maker with 3 cup capacity and 1 cup reducer. Aluminum body and filter. 360 ° rotating base with operating light and LCD display that allows the coffee maker to be programmed up to 24H. Also equipped with buttons for key lock, ignition and timer activation. Keep the coffee warm for about 30 minutes. Protection against overheating. Ideal for home and office. Ergonomic handle.