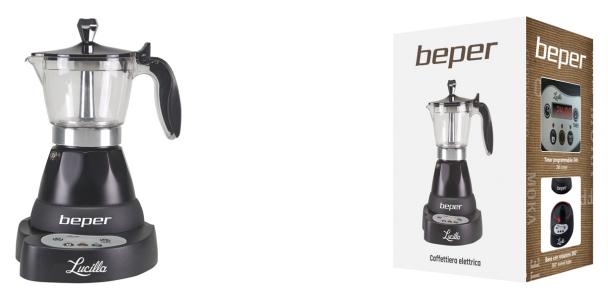

## **ELECTRIC ESPRESSO COFFEE MAKER**

## BC.041N

PRODUCT SIZE: 18,5X14,5X24,2 CM MATERIAL: PLASTIC/ALLUMINIUM POWER: 400 W GROSS WEIGHT: 1,28 KG PACKAGING SIZE: 18,5X15X22,2 CM PACKAGING: COLORED BOX UNITS X PARCEL: 4 UNITS X PALLET: 208

Video