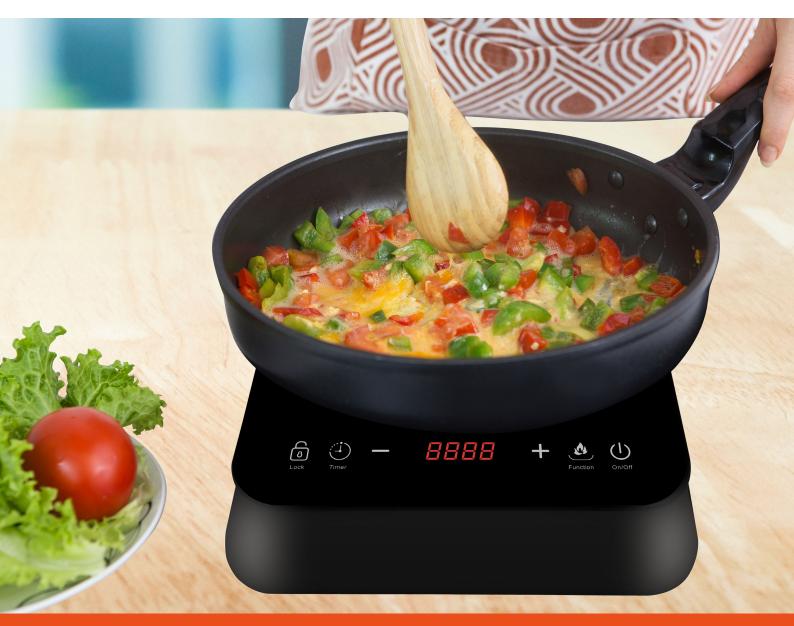

## BF.700

Induction hob in scratch-resistant glass for 8 to 25cm diameter pans. Digital panel with key for selecting between 10 powers and 10 temperatures from 60°C to 240°C. Programmable timer from 10 minutes to 4 hours. Practical and safe because it is activated only in the presence of the pan and the surface around the cooking area is cold to the touch. Equipped with a safety lock function, automatic switch-off and protection against overheating. Easy to clean.