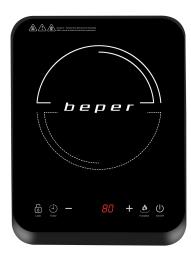

## BF.700

Induction hob in scratch-resistant glass for 8 to 25cm diameter pans. Digital panel with key for selecting between 10 powers and 10 temperatures from 60°C to 240°C. Programmable timer from 10 minutes to 4 hours. Practical and safe because it is activated only in the presence of the pan and the surface around the cooking area is cold to the touch. Equipped with a safety lock function, automatic switch-off and protection against overheating. Easy to clean.

## BF.700

PRODUCT SIZE: 38,5X29X6,5 CM MATERIAL: TEMPERED GLASS POWER: 2000 W GROSS WEIGHT: 2,70 KG PACKAGING SIZE: 42,5X34X9 CM PACKAGING: COLORED BOX UNITS X PARCEL: 4 UNITS X PALLET: 96

8056420220865