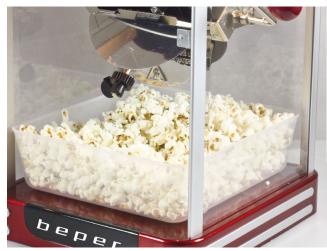

| Code              | BT.650Y                                                                                                                                                                                                                                   |
|-------------------|-------------------------------------------------------------------------------------------------------------------------------------------------------------------------------------------------------------------------------------------|
| EAN               | 8051772719357                                                                                                                                                                                                                             |
| Description       | A popcorn maker ideal with cart for domestic use. Thanks to its hot air circulation, you can make popcorn in less than 3 minutes and without using oil. Corn container 750 ml. With an ON/OFF switch, easy to use and with non-slip feet. |
| Potenza           | 1200 W                                                                                                                                                                                                                                    |
| Packaging<br>size | 33x28x47 + 41x35x31                                                                                                                                                                                                                       |
| Packaging         | Colored box                                                                                                                                                                                                                               |
| Gross weight      | 6 kg                                                                                                                                                                                                                                      |
| Units x parcel    | 1                                                                                                                                                                                                                                         |
| Units x pallet    | 4                                                                                                                                                                                                                                         |