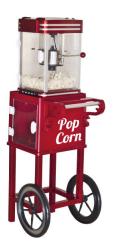

| Code              | BT.650Y                                                                                                                                                                                                                                   |
|-------------------|-------------------------------------------------------------------------------------------------------------------------------------------------------------------------------------------------------------------------------------------|
| EAN               | 8051772719357                                                                                                                                                                                                                             |
| Description       | A popcorn maker ideal with cart for domestic use. Thanks to its hot air circulation, you can make popcorn in less than 3 minutes and without using oil. Corn container 750 ml. With an ON/OFF switch, easy to use and with non-slip feet. |
| Potenza           | 1200 W                                                                                                                                                                                                                                    |
| Packaging<br>size | 33x28x47 + 41x35x31                                                                                                                                                                                                                       |
| Packaging         | Colored box                                                                                                                                                                                                                               |
| Gross weight      | 6 kg                                                                                                                                                                                                                                      |
| Units x parcel    | 1                                                                                                                                                                                                                                         |
| Units x pallet    | 4                                                                                                                                                                                                                                         |