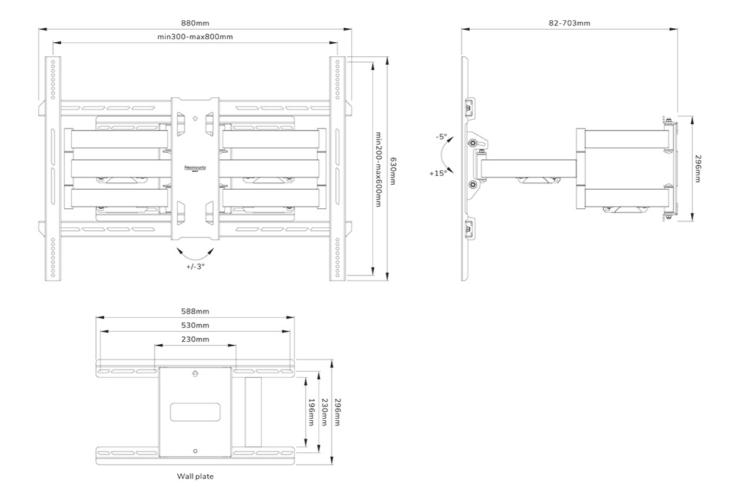

#### FUNCTIONALITY

| Height adjustment | 0-1 cm       |
|-------------------|--------------|
| Туре              | Full motion  |
| Height            | 63 cm        |
| Width             | 88 cm        |
| Depth             | 8,2 cm       |
| Tilt (degrees)    | +5°, -15°    |
| Swivel (degrees)  | +45°, -45°   |
| Rotate (degrees)  | +3°, -3°     |
| Lockable          | Not lockable |
| INFORMATION       |              |
| Color             | Black        |
|                   |              |

Neomount

The WL40S-950BL18 has a depth of 8,2-70 cm and is suitable for screens that meet VESA hole pattern 300x200 to 800x600 mm. For extra-large VESA patterns (800x600 to 1200x900), the optional VESA adapter set AWLS-950BL1 is available.