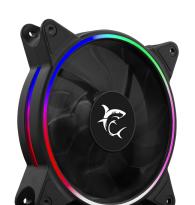

## **DESCRIPTION**

"GRAVITY" PC case fan – where style meets power. With captivating LED illumination in 5 colors, it's more than a fan; it's a visual masterpiece. With a quiet hum of 25dB, its hydraulic bearing ensures silent performance. A versatile companion with Molex plug, it thrives at 1100 RPM within a 5-13.2V range. An airflow of 25 CFM elevates cooling. Embrace the "GRAVITY" and infuse your setup with brilliance and quiet strength.

## **SPECIFICATIONS**

Voltage (V): 12 Compatibility:

Rated input power (mW): 3600 +/- 10%

Rated current (mA): 300

Storage temperature (°C): -30 - 85

Stationary current (mA): 360 - 720 +/- 10%

Working voltage (V): 5 - 13.2

Starting voltage (V): 5 (ON/OFF)

Noise (dB): 25 Max.

Fan bearing: Hydraulic

Fan speed: 1100 +/- 10%

Fan dimensions (mm): 120x120x25

Air flow (CFM): 25 Max

Weight (g): 140

Color: LED - 5 colors

Material: Plastic

Plugs: Molex