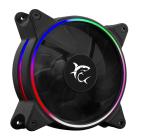

## **DESCRIPTION**

"GRAVITY" PC case fan – where style meets power. With captivating LED illumination in 5 colors, it's more than a fan; it's a visual masterpiece. With a quiet hum of 25dB, its hydraulic bearing ensures silent performance. A versatile companion with Molex plug, it thrives at 1100 RPM within a 5-13.2V range. An airflow of 25 CFM elevates cooling. Embrace the "GRAVITY" and infuse your setup with brilliance and quiet strength.

## **SPECIFICATIONS**

Voltage (V): 12 Compatibility:

Rated input power (mW): 3600 +/- 10%

Rated current (mA): 300

Storage temperature (°C): -30 - 85

Stationary current (mA): 360 - 720 +/- 10%

Working voltage (V): 5 - 13.2

Starting voltage (V): 5 (ON/OFF)

Noise (dB): 25 Max.

Fan bearing: Hydraulic

Fan speed: 1100 +/- 10%

Fan dimensions (mm): 120x120x25

Air flow (CFM): 25 Max

Weight (g): 140

Color: LED - 5 colors

Material: Plastic

Plugs: Molex