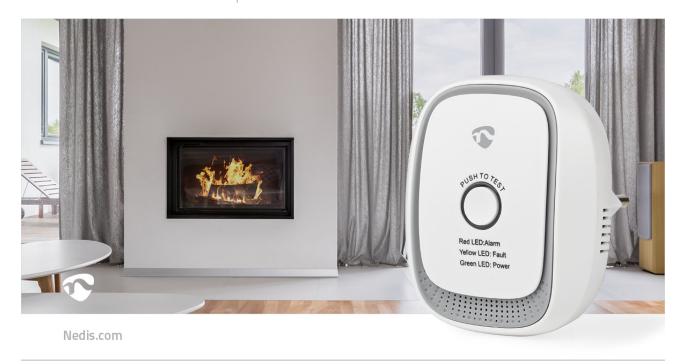

This Nedis Smart Zigbee Gas Detector is a mainspowered detector to increase your safety. The high sensitivity of the sensor makes it possible to detect a minimum amount of natural gas (methane) and makes sure that you will be alerted in time in case of increased concentrations of gas with a loud alarm of 75 dB. Next to that, you will get a notification on your phone, no matter where you are. This requires the Nedis Zigbee Gateway (WIFIZBxxx) and the free Nedis SmartLife app.

#### **Features**

- Detects gas to make sure that you will be alerted in time in case of increased gas concentrations
- EN 50291 certified conform European norm
- Mains powered
- High quality sensor with estimated 5-year lifespan
- Powerful alarm offering an early warning of over 75 dB
- Test or mute with the large button or from within the app