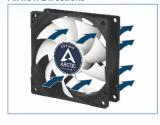

ricant combination reduces friction
- Fluid dynamic bearing extends service life







# F8 Silent

### Extra Quiet Case Fan

The **F8 Silent** comes with one of the best noise/airflow ratios, which allows whisper-quiet operation. A new alloy/lubricant combination reduces friction and heat and thus increases the lifespan of the bearing.

| Specifications  |                          |
|-----------------|--------------------------|
| Fan             | 80 mm, 1 200 RPM         |
| Airflow         | 15.1 CFM/25.7 m³/h       |
| Bearing         | Fluid Dynamic Bearing    |
| Noise Level     | 0.08 Sone                |
| Voltage/Current | 0.053 A/12 V DC          |
| Dimensions      | 80(L) x 80(W) x 25(H) mm |
| Weight          | 71g                      |







#### **Airflow Directions**



## 3 Pins Plug



#### Fluid Dynamic Bearing