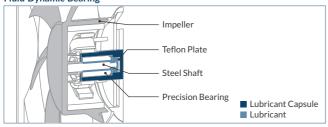

mic bearing extends service life







# F8 Silent

### Extra Quiet Case Fan

The **F8 Silent** comes with one of the best noise/airflow ratios, which allows whisper-quiet operation. A new alloy/lubricant combination reduces friction and heat and thus increases the lifespan of the bearing.

| Specifications  |                          |
|-----------------|--------------------------|
| Fan             | 80 mm, 1 200 RPM         |
| Airflow         | 15.1 CFM/25.7 m³/h       |
| Bearing         | Fluid Dynamic Bearing    |
| Noise Level     | 0.08 Sone                |
| Voltage/Current | 0.053 A/12 V DC          |
| Dimensions      | 80(L) x 80(W) x 25(H) mm |
| Weight          | 71g                      |







#### **Airflow Directions**



## 3 Pins Plug



#### Fluid Dynamic Bearing