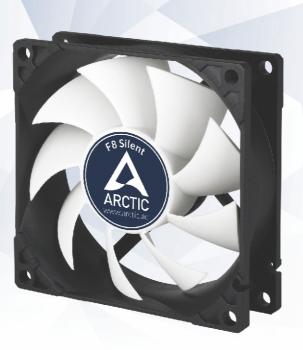

## F8 Silent Extra Quiet Case Fan

- Virtually Silent
- Extremely quiet with low noise impeller
- New alloy/lubricant combination reduces friction
- Fluid dynamic bearing extends service life

# F8 Silent

### Extra Quiet Case Fan

The **F8 Silent** comes with one of the best noise/airflow ratios, which allows whisper-quiet operation. A new alloy/lubricant combination reduces friction and heat and thus increases the lifespan of the bearing.