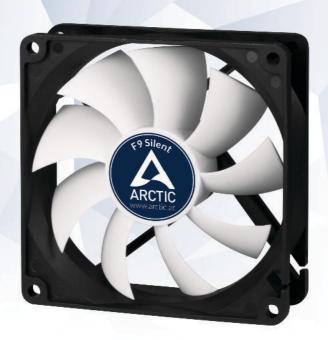

# F9 Silent

Extra Quiet Case Fan

- Virtually Silent
- Extremely quiet with low noise impeller
- New alloy/lubricant combination reduces friction
- Fluid dynamic bearing extends service life

## Extra Quiet Case Fan

The **F9 Silent** comes with one of the best noise/airflow ratios. which allows whisper-quiet operation. A new alloy/lubricant combination reduces friction and heat and thus increases the lifespan of the bearing.