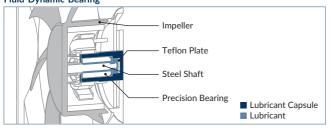

### Fluid Dynamic Bearing

## Extra Quiet Case Fan

The **F9 Silent** comes with one of the best noise/airflow ratios. which allows whisper-quiet operation. A new alloy/lubricant combination reduces friction and heat and thus increases the lifespan of the bearing.