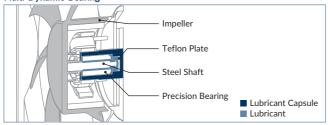

res extended lifespan







# F12

## Standard Case Fan

The **F12** case fans are exceptionally quiet and cost effective solutions with efficient cooling performance. The patented low noise impeller maximizes the volume of airflow to offer optimal performance at relatively low fan speed.

| Specifications  |                            |
|-----------------|----------------------------|
| Fan             | 120 mm, 1 350 RPM          |
| Airflow         | 53 CFM/90.1 m³/h           |
| Bearing         | Fluid Dynamic Bearing      |
| Noise Level     | 0.3 Sone                   |
| Voltage/Current | 0.25 A/12 V DC             |
| Dimensions      | 120(L) x 120(W) x 25(H) mm |
| Weight          | 107 g                      |







#### **Airflow Directions**





### Fluid Dynamic Bearing