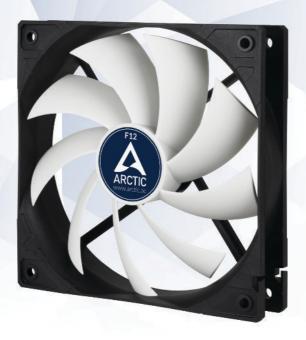

# F12

## Standard Case Fan

The **F12** case fans are exceptionally quiet and cost effective solutions with efficient cooling performance. The patented low noise impeller maximizes the volume of airflow to offer optimal performance at relatively low fan speed.