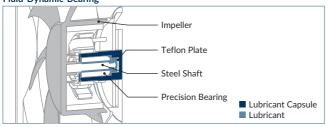

rm their counterparts in terms of cooling performance and noise level.

| Specifications  |                                            |
|-----------------|--------------------------------------------|
| Fan             | 120 mm, 230-1 350 RPM (Controlled by PWM)* |
| Airflow         | 53 CFM/90.1 m³/h                           |
| Bearing         | Fluid Dynamic Bearing                      |
| Noise Level     | 0.3 Sone                                   |
| Voltage/Current | 0.12 A/12 V DC                             |
| Dimensions      | 120(L) x 120(W) x 25(H) mm                 |
| Weight          | 105 g                                      |

<sup>\*</sup>The minimum speed is tested based on a duty cycle of 10%









#### **Airflow Directions**







#### Fluid Dynamic Bearing