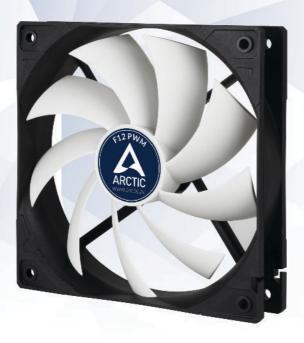

# F12 PWM

## PWM Case Fan

- Extremely quiet with low noise impeller
- High airflow and static pressure
- Fluid dynamic bearing ensures extended lifespan
- PWM Plug

## F12 PWM

### **PWM Case Fan**

The F12 PWM case fans are dedicated to outperform their counterparts in terms of cooling performance and noise level.

| Specifications  |                                            |
|-----------------|--------------------------------------------|
| Fan             | 120 mm, 230-1 350 RPM (Controlled by PWM)* |
| Airflow         | 53 CFM/90.1 m³/h                           |
| Bearing         | Fluid Dynamic Bearing                      |
| Noise Level     | 0.3 Sone                                   |
| Voltage/Current | 0.12 A/12 V DC                             |
| Dimensions      | 120(L) x 120(W) x 25(H) mm                 |
| Weight          | 105 g                                      |