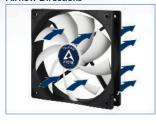

ase fans are dedicated to outperform their counterparts in terms of cooling performance and noise level.

| Specifications  |                                            |
|-----------------|--------------------------------------------|
| Fan             | 120 mm, 230-1 350 RPM (Controlled by PWM)* |
| Airflow         | 53 CFM/90.1 m³/h                           |
| Bearing         | Fluid Dynamic Bearing                      |
| Noise Level     | 0.3 Sone                                   |
| Voltage/Current | 0.12 A/12 V DC                             |
| Dimensions      | 120(L) x 120(W) x 25(H) mm                 |
| Weight          | 105 g                                      |

<sup>\*</sup>The minimum speed is tested based on a duty cycle of 10%









#### **Airflow Directions**







#### Fluid Dynamic Bearing