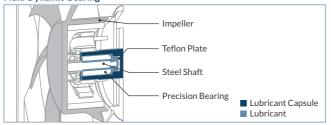

d dynamic bearing ensures extended lifespan







# F8

## Standard Case Fan

The F8 case fans are exceptionally quiet and cost effective solutions with efficient cooling performance. The patented low noise impeller maximizes the volume of airflow to offer optimal performance at relatively low fan speed.

| Specifications  |                          |
|-----------------|--------------------------|
| Fan             | 80 mm, 2 000 RPM         |
| Airflow         | 31 CFM/52.7 m³/h         |
| Bearing         | Fluid Dynamic Bearing    |
| Noise Level     | 0.3 Sone                 |
| Voltage/Current | 0.16 A/12 V DC           |
| Dimensions      | 80(L) x 80(W) x 25(H) mm |
| Weight          | 71g                      |









#### **Airflow Directions**





### Fluid Dynamic Bearing