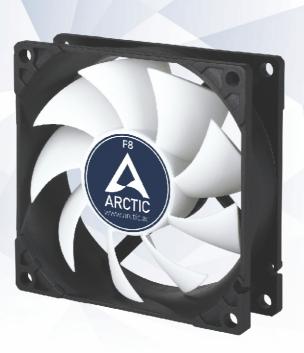

# **F8**Standard Case Fan

- Extremely quiet with low noise impeller
- High airflow and static pressure
- Fluid dynamic bearing ensures extended lifespan

## Standard Case Fan

The F8 case fans are exceptionally quiet and cost effective solutions with efficient cooling performance. The patented low noise impeller maximizes the volume of airflow to offer optimal performance at relatively low fan speed.