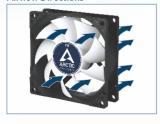

flow and static pressure
- Fluid dynamic bearing ensures extended lifespan







# F8

## Standard Case Fan

The F8 case fans are exceptionally quiet and cost effective solutions with efficient cooling performance. The patented low noise impeller maximizes the volume of airflow to offer optimal performance at relatively low fan speed.

| Specifications  |                          |
|-----------------|--------------------------|
| Fan             | 80 mm, 2 000 RPM         |
| Airflow         | 31 CFM/52.7 m³/h         |
| Bearing         | Fluid Dynamic Bearing    |
| Noise Level     | 0.3 Sone                 |
| Voltage/Current | 0.16 A/12 V DC           |
| Dimensions      | 80(L) x 80(W) x 25(H) mm |
| Weight          | 71g                      |









#### **Airflow Directions**





### Fluid Dynamic Bearing