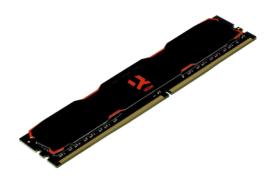

## STYLISH HEAT SPREADER

IRDM modules are equipped with improved unique, low-profile heatsinks that dissipate heat and ensure stable operation. Heatsinks are available in several colors, so that users can adjust the memory to the color of the computer casing or lighting inside the PC, to personalize it.