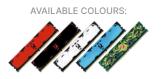

## STYLISH HEAT SPREADER

IRDM modules are equipped with improved unique, low-profile heatsinks that dissipate heat and ensure stable operation. Heatsinks are available in several colors, so that users can adjust the memory to the color of the computer casing or lighting inside the PC, to personalize it.