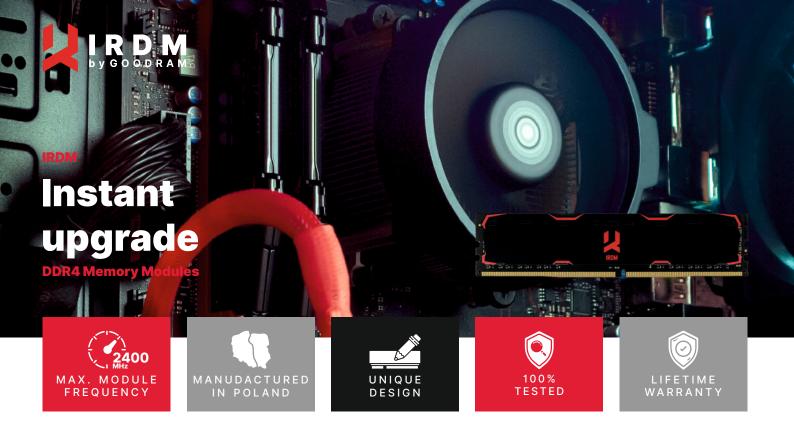

## **IRDM DDR4 DIMM DRAM**

IRDM DDR4 is the first performance tier within the IRDM memory module lineup, designed for gamers, enthusiasts and professionals. IRDM DDR4 memory modules are a worthy follow-up to our critically acclaimed PLAY memory module series.

MODULE FREQUENCY:

MODULE LATENCY:

2133 MHz | 2400 MHz

15-15-15 / 17 - 17 - 17

## **EASY UPGRADE**

IRDM DDR4 memory has 4 GB, 8 GB or 16 GB of memory in one module and is available in Single and Dual Channel configurations (8, 16, 32 GB). 2133 and 2400 MHz clock frequencies make  ${\sf IRDM}\, modules\, first\, choice\, to\, upgrade\, speed\, of\, Your\, PC.$ 

## **HIGHEST QUALITY**

All IRDM memory modules are manufactured in Poland (Europe) with highly selected components and undergo a multi-stage quality tests before setting off for a trip to retail stores. The Quality Control Department ensures that each module is perfectly prepared for many years of use, hence we guarantee our users a lifetime warranty.

## STYLISH HEAT SPREADER

IRDM modules are equipped with improved unique, low-profile heatsinks that dissipate heat and ensure stable operation. Heatsinks are available in several colors, so that users can adjust the memory to the color of the computer casing or lighting inside the PC, to personalize it.