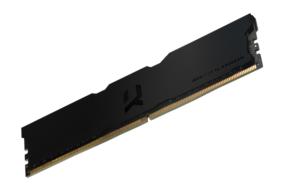

## IRDM PRO DDR4 DIMM DRAM

IRDM PRO DDR4 memory modules are designed for gamers and enthusiasts. Modules are built using pre-qualified memory chips and 8-layers black PCB. IRDM PRO DDR4 are enclosed in upgraded heatsinks available in Deep Black colour.

#### **UNIQUE HEAT SPREADER**

IRDM PRO modules are equipped with improved stylish, low-profile heatsinks that dissipate heat and ensure stable operation. Heatsink is covered with pitch black matte paint with shiny golden elements, which will give Your PC classy look.