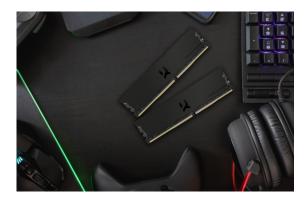

## IRDM PRO DDR4 DIMM DRAM

IRDM PRO DDR4 memory modules are designed for gamers and enthusiasts. Modules are built using pre-qualified memory chips and 8-layers black PCB. IRDM PRO DDR4 are enclosed in upgraded heatsinks available in Deep Black colour.

#### **UNIQUE HEAT SPREADER**

IRDM PRO modules are equipped with improved stylish, low-profile heatsinks that dissipate heat and ensure stable operation. Heatsink is covered with pitch black matte paint with shiny golden elements, which will give Your PC classy look.