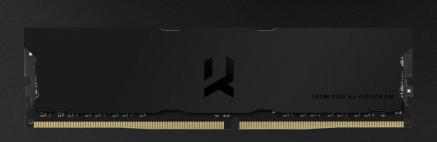

## IRDM PRO DDR4 DIMM DRAM

IRDM PRO DDR4 memory modules are designed for gamers and enthusiasts. Modules are built using pre-qualified memory chips and 8-layers black PCB. IRDM PRO DDR4 are enclosed in upgraded heatsinks available in Deep Black colour.

#### **UNIQUE HEAT SPREADER**

IRDM PRO modules are equipped with improved stylish, low-profile heatsinks that dissipate heat and ensure stable operation. Heatsink is covered with pitch black matte paint with shiny golden elements, which will give Your PC classy look.