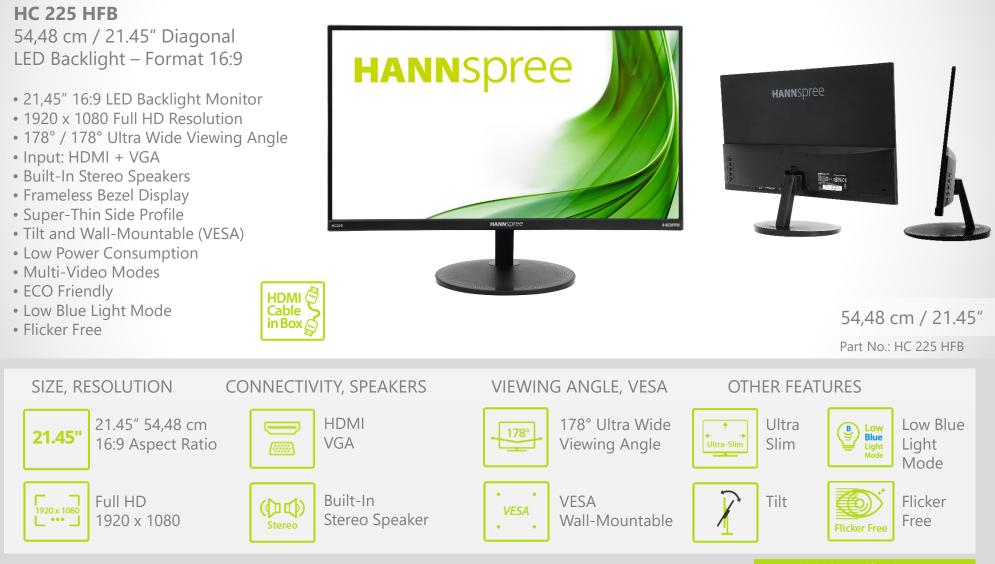

### Experts in **Display**

| Display Size           | 54,48 cm / 21.45" Diagonal                                                                   |  |
|------------------------|----------------------------------------------------------------------------------------------|--|
| Panel Type             | TFT – LED Backlight, VA Panel *                                                              |  |
| Aspect Ratio           | 16:9                                                                                         |  |
| Resolution (H x V)     | 1920 x 1080 Full HD                                                                          |  |
| Brightness (Typ.)      | 300cd/m² (Typical)                                                                           |  |
| Contrast (Typ.)        | 3.000:1 (Typical)                                                                            |  |
| Contrast (Active)      | 10.000.000:1 (Active)                                                                        |  |
| Viewing Angle L/R; U/D | 178° H / 178° V (CR >10)                                                                     |  |
| Response Time          | 5 msec (with OD)                                                                             |  |
| Pixel Pitch            | 0,2493 (H) x 0,241 (V) mm                                                                    |  |
| Panel Surface          | Anti-Glare, Haze level 25%; Hard coating 3H                                                  |  |
| Display Colors         | 16.7M Colors                                                                                 |  |
| Horizontal Frequency   | 30 ~ 83 kHz                                                                                  |  |
| Vertical Frequency     | 56 ~ 75 Hz                                                                                   |  |
| Max Display Frequency  | 1920 x 1080 @ 60Hz                                                                           |  |
| Input 1                | D-Sub (VGA)                                                                                  |  |
| Input 2                | HDMI (Ver. 1.4)                                                                              |  |
| Input 3                | Audio In                                                                                     |  |
| Speakers               | 2W x 2                                                                                       |  |
| Power Consumption      | On: 12W; Stand-by: 0,5W; Off: 0,3W                                                           |  |
| AC Power Range         | External Power Supply: 12V, 2.5A<br>AC 100 ~ 240 Volt; 50 ~ 65 Hz                            |  |
| Product Dimensions     | 494 x 198 x 360,1 mm with Stand (W x D x H)<br>494 x 31,8 x 286 mm without Stand (W x D x H) |  |
| Packing Dimensions     | 516 x 96 x 345 mm (W x D x H)                                                                |  |
| Net / Gross Weight     | 2,23 Kg / 3,15 Kg                                                                            |  |

| VESA Mounting          | 75 x 75 mm                                                                    |  |
|------------------------|-------------------------------------------------------------------------------|--|
| Monitor Stand          | Fixed Stand                                                                   |  |
| Tilt / Kensington Lock | -5° ~ 15° (±2°) / Yes                                                         |  |
| Pivot / Swivel         | No / No                                                                       |  |
| Controls               | Auto (Input) / Menu (Enter) / ▲ (Bri) / ▼ (Vol) /<br>Power                    |  |
| Color                  | Normal, Cool, Warm, User Modes                                                |  |
| Preset Mode            | PC, ECO, Movie, Game Modes                                                    |  |
| On Screen Display      | 7 OSD Languages                                                               |  |
| Other Features         | Flicker Free; Low Blue Light Mode                                             |  |
| Accessory              | External Power Supply; HDMI Cable (1,5m);<br>Warranty Card; Quick Start Guide |  |