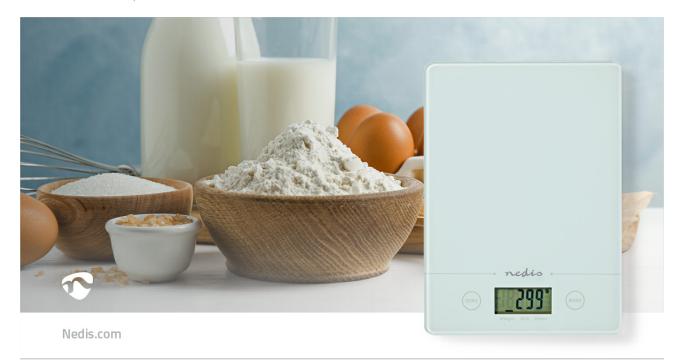

## Digital | Glass / Plastic | CR 2032 Battery | White

Brand: Nedis | Article number: KASC620WT | Product EAN number: 5412810408795

Inner Carton EAN: | Outer Carton EAN: 5412810411375

This modern, slimline and user friendly kitchen scale has a 3mm thick tempered glass weighing platform. Very easy to use due to the digital touchscreen control buttons. The big and clear LCD screen is easy-to-read and with the practical tare function this scale has everything you need for everyday use.

With a max weighing capacity of 5 kg and precise 1 g incremental measurements it is perfect for adding different ingredients with precise measurements. Powered by 1 CR2032 Lithium battery, next to the on/off switch the scale has an energy-saving 'auto-off' function that switches the scale off automatically after a periode of no-use. In combination with the low-battery or overload indication you don't have to worry about energy usage.

## **Features**

- Slimline electronic kitchen scale with 3mm thick tempered glass
- Suitable for weighing ingredients with a weight of up to 5 kilograms
- Indicate volume of water and milk
- Display easily switches between g and lb
- Accurate weight control thanks to high-precision sensor technology
- Easy to use thanks to touch screen
- Automatic switch-off
- Display for low battery level and overload warning
- Easy to read LCD display (58 x 27 mm)