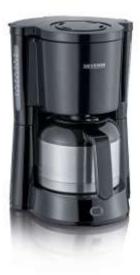

## KA 4835 Coffee maker "Type"

| Colour / Material:  | brushed stainless steel-black |
|---------------------|-------------------------------|
| Capacity / Content: | up to 8 cups                  |
| Output:             | approx. 1,000 W               |
| EAN-no.:            | 4008146029035                 |

- Stainless steel vacuum jug with drip-through lid and convenient one-hand operation for long-lasting heat retention
- Quick and quiet brewed coffee
- Swing-out filter with detachable filter inlet 1 x 4
- Drip stop valve for safe jug extraction even during the brewing process
- Water level indicator, both sides, good visibility
- Easy to operate
- On-off switch with pilot light
- Automatic switch off
- Integrated cable compartment
- One-hand operation for long-lasting heat retention