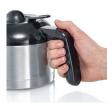

- Stainless steel vacuum jug with drip-through lid and convenient one-hand operation for long-lasting heat retention
- Quick and quiet brewed coffee
- Swing-out filter with detachable filter inlet 1 x 4
- Drip stop valve for safe jug extraction even during the brewing process
- Water level indicator, both sides, good visibility
- Easy to operate
- On-off switch with pilot light
- Automatic switch off
- Integrated cable compartment
- One-hand operation for long-lasting heat retention