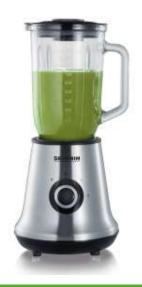

## Blender

| Colour / Material:  | brushed stainless-steel-black |
|---------------------|-------------------------------|
| Capacity / Content: | 1                             |
| Output:             | 500 W                         |
| EAN-no.:            | 4008146022869                 |

- high-grade stainless-steel design
- removable glass bowl with easy-pour spout,
- suitable for crushing ice
- 2 speeds with additional pulse function (max. 22.000 rpm),
- or perfect mixing results
- QR-Code: healthy and tasty recipe ideas available
- stainless steel blade
- powerful motor
- removable lid with integrated measuring cup and opening for easy addition of ingredients
- safety cut-out
- cable storage
- non-slip feet