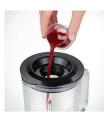

- high-grade stainless-steel design
- removable glass bowl with easy-pour spout,
- suitable for crushing ice
- 2 speeds with additional pulse function (max. 22.000 rpm),
- or perfect mixing results
- QR-Code: healthy and tasty recipe ideas available
- stainless steel blade
- powerful motor
- removable lid with integrated measuring cup and opening for easy addition of ingredients
- safety cut-out
- cable storage
- non-slip feet