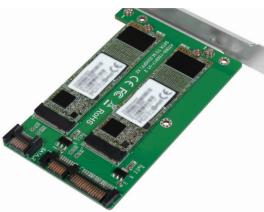

## LogiLink

2x SATA to 2x M.2 SATA SSD Adapter

Art. No.: PC0086

PC0086 is an easy and discreet way to expand the overall storage capacity of your desktop PC or server with M.2 SSDs.

## Features:

- » Converts two M.2 (B Key or B+M Key) interface to two SATA III 6Gbps interface (SATA cable connection required)
- » Supports M.2 (NGFF) SSD: 22\*42mm, 22\*60mm, 22\*80mm
- » LED indicates power and data transfer status
- » Supports Windows, MAC OS and Linux