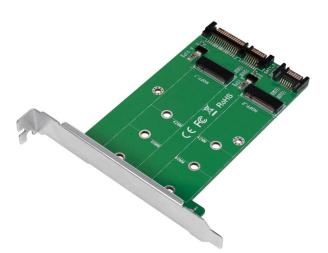

## LogiLink

2x SATA to 2x M.2 SATA SSD Adapter

Art. No.: PC0086

PC0086 is an easy and discreet way to expand the overall storage capacity of your desktop PC or server with M.2 SSDs.

## Features:

- » Converts two M.2 (B Key or B+M Key) interface to two SATA III 6Gbps interface (SATA cable connection required)
- » Supports M.2 (NGFF) SSD: 22\*42mm, 22\*60mm, 22\*80mm
- » LED indicates power and data transfer status
- » Supports Windows, MAC OS and Linux