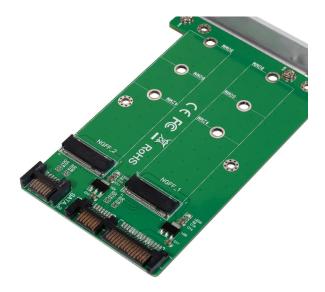

## LogiLink

2x SATA to 2x M.2 SATA SSD Adapter

Art. No.: PC0086

PC0086 is an easy and discreet way to expand the overall storage capacity of your desktop PC or server with M.2 SSDs.

## Features:

- » Converts two M.2 (B Key or B+M Key) interface to two SATA III 6Gbps interface (SATA cable connection required)
- » Supports M.2 (NGFF) SSD: 22\*42mm, 22\*60mm, 22\*80mm
- » LED indicates power and data transfer status
- » Supports Windows, MAC OS and Linux