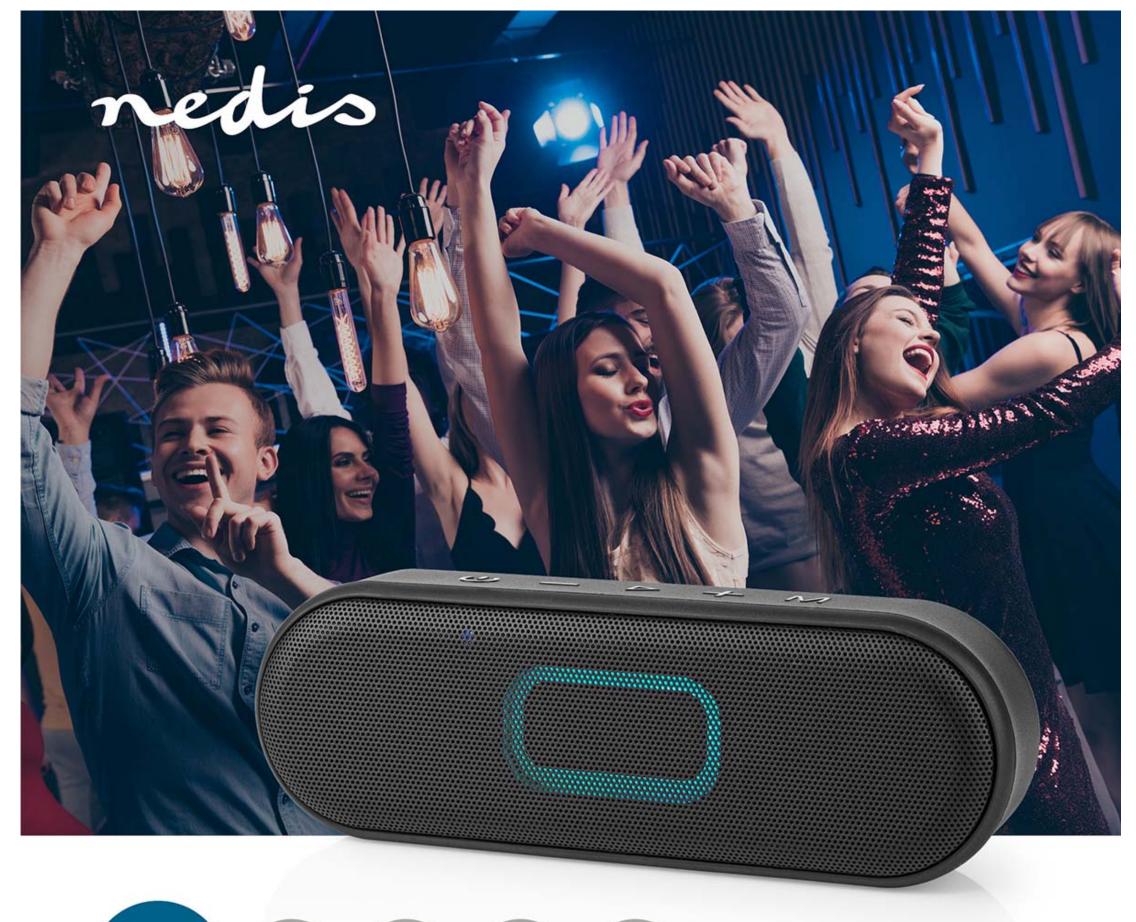

## Maximum battery play time: 12 hrs | Handheld Design | 16 W | Stereo | Built-in microphone | IPX6 | Linkable | Black

Brand: Nedis | Article number: SPBT3600BK | Product EAN number: 5412810413348 | Inner Carton EAN: | Outer Carton EAN: 5412810413713

## **Features**

- Stylish Bluetooth® 2.0 channel speaker designed as a compact-sized and powerful speaker, made to be taken anywhere
- 16 W (2x 8 W) peak power providing a rich sound
- Premium design with a metal grill
- Integrated dynamic flashing RGB LED lights to make the party complete
- IPX6 rating to protect against powerful water jets
- Bluetooth® 5.1 wireless technology for a stable, interference-free connection
- Instant connecting and pairing connects and pairs automatically after initial pairing