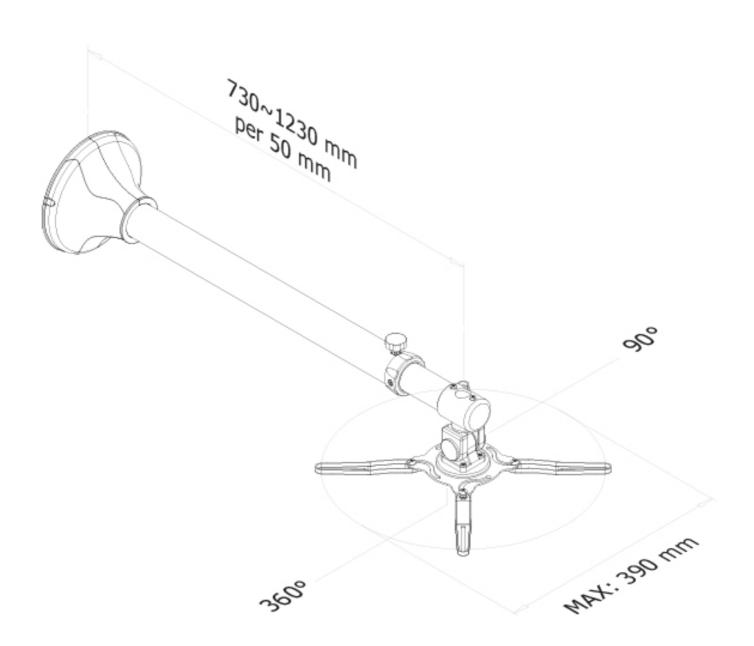

## **SPECIFICATIONS**

Color Silver Distance to wall 73 - 123 cm Height adjustment None Max. weight 12 Min. weight 0 Swivel (degrees) 3609 Tilt (degrees) 90° Type Tilt Swivel

Full motion Warranty 5 year

**EAN code** 8717371442330

Neomounts by Newstar's versatile tilt (90°), rotate and/or swivel (360°) technology allows the mount to change to any viewing angle to fully benefit from the capabilities of the projector. The mount is depth adjustable from 73 to 123 centimetres. An innovative cable management conceals and routes cables from wall to projector. Hide your cables to keep the installation nice and tidy.

Neomounts by Newstar BEAMER-W100SILVER has two pivot points and is suitable for most projectors. The weight capacity of this product is 12 kilograms. This universal wall mount is easy to install and suitable for projectors using the mounting holes on the bottom side of the projector. The legs included with this mount, cover most projector hole patterns.