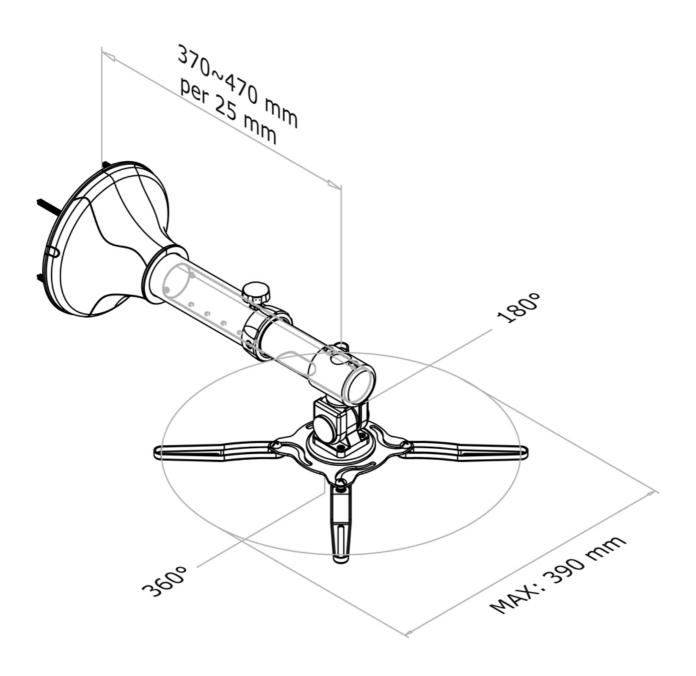

## **SPECIFICATIONS**

Color Black Depth 37-47 cm 37 - 47 cm Distance to wall Height 5 cm Height adjustment None Max. weight 12 0 Min. weight Swivel (degrees) 360° Tilt (degrees) 90° Tilt Type Swivel Full motion

Neomounts by Newstars' unique tilt (90°), rotate and/or swivel (360°) technology allows the mount to change to any viewing angle to fully benefit from the capabilities of the projector. The mount is depth adjustable from 37 to 47 centimetres. An innovative cable management conceals and routes cables from wall to projector. Hide your cables to keep the installation nice and tidy.