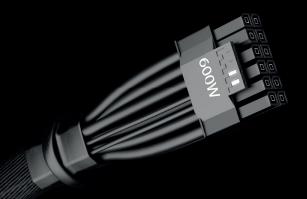

#### Power for the next generation

The adapter cable is your go-to solution if you need to power a 12+4 pin graphics card with an ATX 2.X be quiet! power supply.

### Highlights

- 600W rated
- Handles all graphics cards requiring an 12VHPWR connector\*
- Requires 2 connectors on PSU side
- Elegant look with attractively black sleeve
- Usage as comfortable as a single cable
- Replaces bulky standard adapter solution
- 3-years manufacturer's warranty