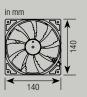

## NOCTUA NF-P14s redux-1500 PWM

reputation as a top-tier manufacturer of premium quality quiet cooling components. The new redux edition reissues this award-winning model in a streamlined, accessibly

|                                 | 140 x 140 x 25 mm           |
|---------------------------------|-----------------------------|
| Bearing                         | SS0                         |
| Blade Geometry                  | NF-P14 Blade Design         |
|                                 | with Vortex-Control Notches |
| Input Power / Operating Voltage | 2.4 W / 12V                 |
| MTBF                            | > 150.000 h                 |
|                                 |                             |
|                                 |                             |
| Max. Rotational Speed (+/-10%)  | 1500 RPM                    |
| May Airflan                     | 100.7 m3/h                  |