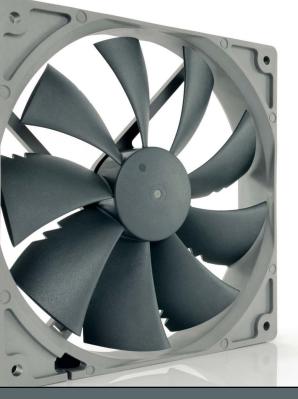

## NOCTUA NF-P14s redux-1500 PWM

reputation as a top-tier manufacturer of premium quality quiet cooling components. The new redux edition reissues this award-winning model in a streamlined, accessibly

|                                 | 140 x 140 x 25 mm           |
|---------------------------------|-----------------------------|
| Bearing                         | SS0                         |
| Blade Geometry                  | NF-P14 Blade Design         |
|                                 | with Vortex-Control Notches |
| Input Power / Operating Voltage | 2.4 W / 12V                 |
| MTBF                            | > 150.000 h                 |
|                                 |                             |
|                                 |                             |
| Max. Rotational Speed (+/-10%)  | 1500 RPM                    |
| May Airflan                     | 100.7 m3/h                  |