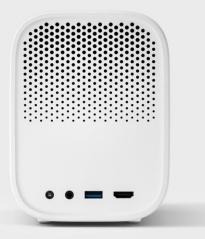

# Wi-Fi USB 2.0

Connectivity

HDMI in (HDCP 2.2)

Bluetooth 4.0 BLE

3.5mm audio jack