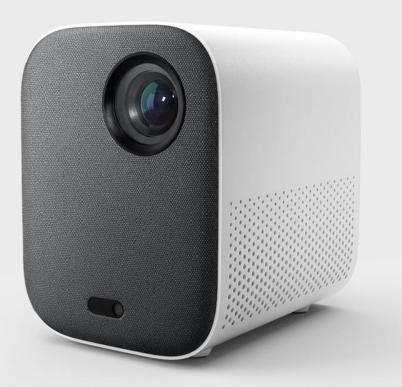

## **Mi Smart Projector mini**

1080p LED mini projector powered by Android TV with Google Assistant

#### **Key Features**

- 1080p native resolution
- 40-200 inch projection size
- 500 ANSI lumens brightness
- Auto focus
- 85% NTSC
- UHD playback (4K+HDR)
- Built-in stereo speakers
- Dolby Audio and DTS-HD
- Virtual surrounding sound
- Vocal enhancement
- Android TV (ships with ATV9.0)
- Google Assistant
- Google Cast
- OTA upgrade
- Bluetooth speaker mode (TBD)

### Display

Light source: LED

Display technology: DLP

Brightness: 500 ANSI Im

Native resolution: 1080p

Focusing: Automatic

Keystone: Vertical

Projection size: 40" to 200"

Throw ratio: 1.2