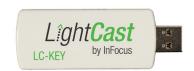

## LightCast Key

INA-LCKEY1

- Plug this USB drive into your LightCast-ready display device to enable LightCast features, such as wireless screen sharing, interactive whiteboard, web browser, and wired LAN connectivity
- Wirelessly project your Apple, Windows or Chrome device content
- Cast using native AirPlay and Miracast software or our free LightCast Sender