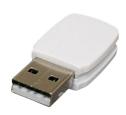

## WiFi USB SP-WIFIUSB-2

- Wirelessly connect your projector with this tiny, \$29 adapter
- · Project multiple devices simultaneously
- Connect to a network for wireless IT management
- Present and annotate from mobile devices using free apps