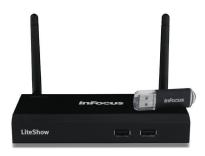

## LiteShow 4

INLITESHOW4

- · Works with any projector or display
- · On-board video decoding for fast, smooth playback
- · Guests quickly connect with LiteShow USB drive
- Compatible with Windows 7, 8 and 10, Mac and iOS and Android mobile devices
- 802.11n for fast data transmission
- Connect and display multiple computers at the same time
- · Create a secure wireless network access point