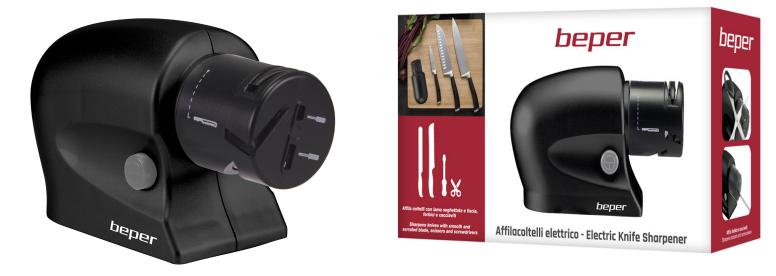

## **ELECTRIC KNIFE SHARPENER**

#### P102ACP001

Compact electric knife sharpener with new high-performance motor designed not to get stuck during sharpening. Suitable for knives with serrated and smooth blades, scissors and flat tip screwdrivers. Easy to use: insert the blade into the slide guide and press the power button for maximum safety during use. Non-slip base for excellent stability and with cable reel.

### P102ACP001

PRODUCT SIZE: 14X6X8,2 CM MATERIAL: ALLUMINA STONE POWER: 10 W GROSS WEIGHT: 0,5 KG PACKAGING SIZE: 17,3X6,3 X9,5 CM PACKAGING: COLOR BOX UNITS X PARCEL: 12 UNITS X PALLET: 960

8056420222425