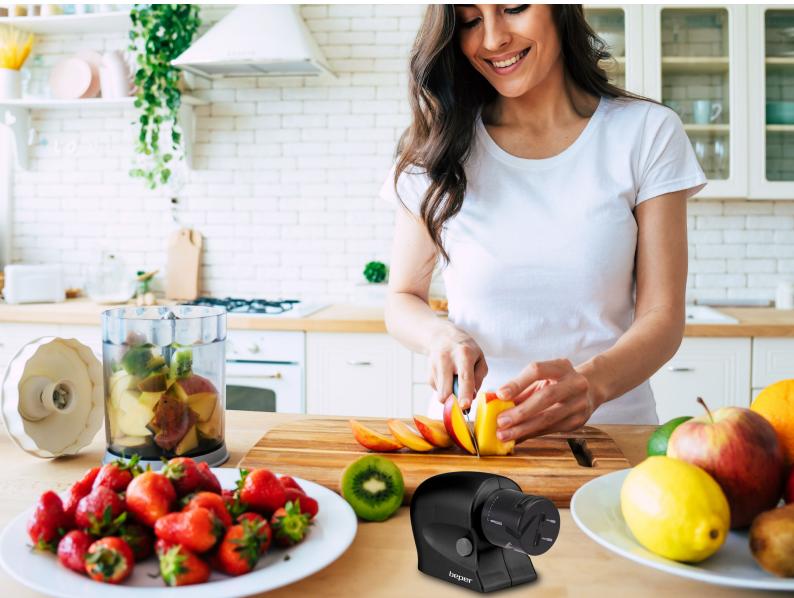

#### P102ACP001

Compact electric knife sharpener with new high-performance motor designed not to get stuck during sharpening. Suitable for knives with serrated and smooth blades, scissors and flat tip screwdrivers. Easy to use: insert the blade into the slide guide and press the power button for maximum safety during use. Non-slip base for excellent stability and with cable reel.