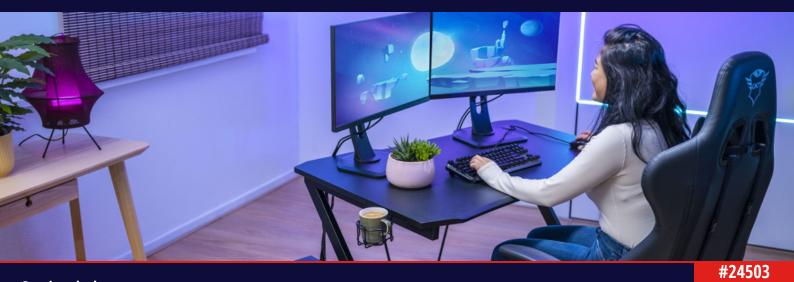

## **Gaming desk**

Strong and robust gaming desk for optimal comfort and in-game performance

## **Key features**

- Gaming desk with high-end PU top coating
- Ergonomic, angled front edge for comfortable wrist and forearm positioning
- 112cm desk width with fine textured surface, easily fits 2 monitors
- Steel frame, high-quality 18mm MDF desk top and height-adjustable feet
- Cable management system to hide and bundle your cables
- Optional headset and cup holder included