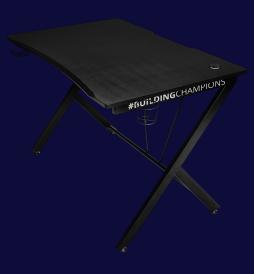

## **Gaming desk**

Strong and robust gaming desk for optimal comfort and in-game performance

## **Key features**

- Gaming desk with high-end PU top coating
- Ergonomic, angled front edge for comfortable wrist and forearm positioning
- 112cm desk width with fine textured surface, easily fits 2 monitors
- Steel frame, high-quality 18mm MDF desk top and height-adjustable feet
- Cable management system to hide and bundle your cables
- Optional headset and cup holder included