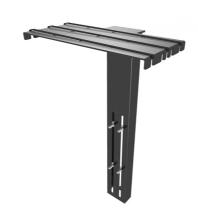

## **SPECIFICATIONS**

Color Black Depth 14 cm Height 48.5 cm Max. weight 3 Min. weight 0 Warranty 5 year Width 25 cm EAN code 8717371449124 Neomounts by Newstar model PLASMA-M2500CAMSHELF is a universal camera shelf for the PLASMA-M2500- & PLASMA-W2500-series electric height adjustable trolleys and floor stands. Ideal for video conferencing. The PLASMA-M2500CAMSHELF is not suitable for any tiltable models.

The camera shelf can be mounted on the back of the height adjustable column and the plate has a width of 25 cm and a depth of 14 cm. The height of the vertical strip is 48,5 cm. There are several sleeves in the plate where the camera can be safely secured.