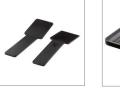

WMF High Performance with 370 W of power

Non-stick reversible grill plate made from die-cast aluminium; ribbed side for a grilled look, smooth side for vegetables

egg etc.)