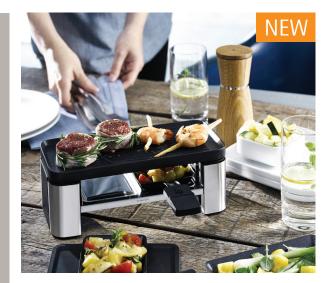

## WMF KITCHENminis® **Raclette for Two**

Space-saving, compact and clever. With the WMF raclette for two made from matt Cromargan® a cozy dinner for two succeeds.

80 % Space savings\* 58 % Resource savings\* 56 % Energy savings\* **100** % Performance

WMF High Performance with 370 W of power

Non-stick reversible grill plate made from die-cast aluminium; ribbed side for a grilled look, smooth side for vegetables

egg etc.)