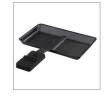

## WMF KITCHENminis® **Raclette for Two**

Space-saving, compact and clever. With the WMF raclette for two made from matt Cromargan® a cozy dinner for two succeeds.

80 % Space savings\* 58 % Resource savings\* 56 % Energy savings\* **100** % Performance

WMF High Performance with 370 W of power

Non-stick reversible grill plate made from die-cast aluminium; ribbed side for a grilled look, smooth side for vegetables

egg etc.)