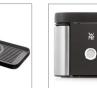

## WMF KITCHENminis® **Raclette for Two**

Space-saving, compact and clever. With the WMF raclette for two made from matt Cromargan® a cozy dinner for two succeeds.

80 % Space savings\* 58 % Resource savings\* 56 % Energy savings\* **100** % Performance

WMF High Performance with 370 W of power

Non-stick reversible grill plate made from die-cast aluminium; ribbed side for a grilled look, smooth side for vegetables

egg etc.)