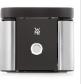

## WMF KITCHENminis® **Raclette for Two**

Space-saving, compact and clever. With the WMF raclette for two made from matt Cromargan® a cozy dinner for two succeeds.

80 % Space savings\* 58 % Resource savings\* 56 % Energy savings\* **100** % Performance

WMF High Performance with 370 W of power

Non-stick reversible grill plate made from die-cast aluminium; ribbed side for a grilled look, smooth side for vegetables

egg etc.)

## RRP € 69,99

| measure WxDxH (mm) ca  | rton: 307x152x328              |
|------------------------|--------------------------------|
| weight gross (kg) ca.: | 3,2                            |
| measure WxDxH (mm) ap  | pliance: 260x120x105           |
| weight net (kg) ca.:   | 1,31                           |
| article number:        | 04 1510 0011                   |
| power consumption:     | 220-240 V, 50-60 Hz, 340-370 W |
| colour:                | Cromargan® matt                |
| PU:                    | 2                              |
| palette:               |                                |
| EAN-Code:              | 42 11129 119733                |