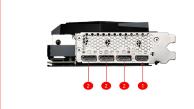

GRAPHICS CARDS GEForce RTX<sup>™</sup> 3060 Ti GAMING X TRIO 8GD6X









# **SPECIFICATIONS**

## **CONNECTIONS**



1. HDMI

2. DisplayPort

## **FEATURES**



#### TRI FROZR 2

TRI FROZR 2 offers the perfect balance between cool temperatures and quiet fans during endless gaming sessions.



### TORX FAN 4.0

A masterpiece of teamwork, fan blades work in pairs to create unprecedented levels of focused air pressure.

#### **Airflow Control**

Don't sweat it, Airflow Control guides the air to exactly where it needs to be for maximum cooling.

#### Core Pipe



Precision-machined heat pipes ensure max contact and spread heat along the full length of the heatsink.

### Metal Backplate



Thermal pads under the sturdy metal backplate provide additional cooling while the flow-through ventilation reduces trapped heat.

#### 💦 Zero Frozr



Zero Frozr is the calm before the storm, keeping fans still and maint