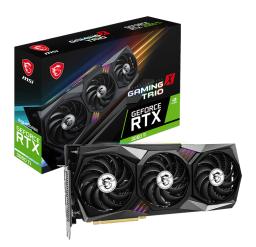

GRAPHICS CARDS GEForce RTX<sup>™</sup> 3060 Ti GAMING X TRIO 8GD6X









# **SPECIFICATIONS**

## **CONNECTIONS**



1. HDMI

2. DisplayPort

## **FEATURES**



#### TRI FROZR 2

TRI FROZR 2 offers the perfect balance between cool temperatures and quiet fans during endless gaming sessions.



### TORX FAN 4.0

A masterpiece of teamwork, fan blades work in pairs to create unprecedented levels of focused air pressure.

#### **Airflow Control**

Don't sweat it, Airflow Control guides the air to exactly where it needs to be for maximum cooling.

#### Core Pipe



Precision-machined heat pipes ensure max contact and spread heat along the full length of the heatsink.

### Metal Backplate



Thermal pads under the sturdy metal backplate provide additional cooling while the flow-through ventilation reduces trapped heat.

#### 💦 Zero Frozr



Zero Frozr is the cal