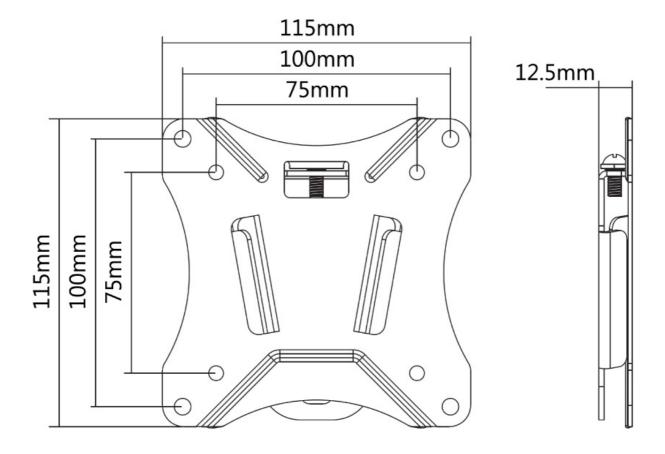

#### **SPECIFICATIONS**

Color Black Distance to wall 1,3 cm Height adjustment None Max. screen size 30 Max. weight 25 Min. screen size 10 Min. weight 0 Screens Fixed **VESA** maximum 100x100 mm **VESA** minimum 75x75 mm **VESA** pattern 75x75 100x100

100x200

Warranty 5 year EAN code 8717371445805 The Neomounts Select NM-W25BLACK is a fixed wall mount for flat screens up to 30".

Depth of this mount is 1,2 centimetres and the weight capacity of this product is 25 kg. The wall mount is suitable for screens that meet VESA hole patterns between 75x75 and 100x100 mm.