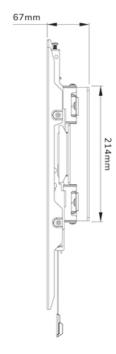

### FUNCTIONALITY

 Type
 Fixed

 Height
 42,5 cm

 Width
 68,4 cm

 Depth
 6,7 cm

 Rotate (degrees)
 +3°, -3°

Adjustment type Micro adjustment
Lockable Lockable - Lock
included

The WL30S-910BL16 has a depth of 6,7 cm and is suitable for screens that meet VESA hole pattern 100x100 to 600x400 mm. It is possible to lock the mount using the included anti-theft screw or a padlock (not included).