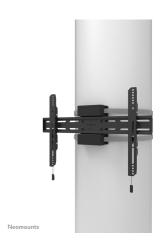

#### Neomounts Select WL30S-910BL16 fixed pillar mount for 40-75" screens - Black

The Neomounts Select WL30S-910BL16 is a fixed pillar mount for screens up to 75" with a maximum weight capacity of 50 kg. The mount is suitable for Ø25-100 cm cylinder, square and rectangular pillars. Individual bracket height and level adjustment are available for the perfect installation.

The mount features a nifty magnetic pull & release system, that allows you to attach the TV in a wink of an eye and secure the TV in safe and solid manner. Afterwards, the pull & release straps can be easily hidden behind the screen by clicking the magnet to the mount. The ratchet clamp ensures easy installation, as well as the separate magnetic spirit level tool that is included.