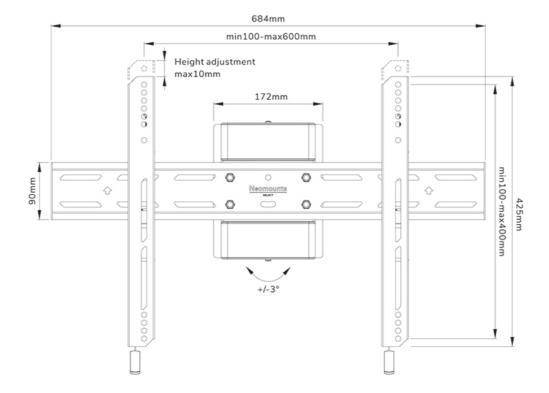

### FUNCTIONALITY

 Type
 Fixed

 Height
 42,5 cm

 Width
 68,4 cm

 Depth
 6,7 cm

 Rotate (degrees)
 +3°, -3°

Adjustment type Micro adjustment
Lockable Lockable - Lock
included

The WL30S-910BL16 has a depth of 6,7 cm and is suitable for screens that meet VESA hole pattern 100x100 to 600x400 mm. It is possible to lock the mount using the included anti-theft screw or a padlock (not included).