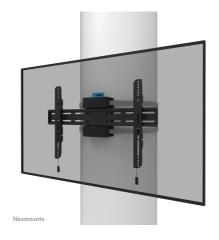

#### Neomounts Select WL30S-910BL16 fixed pillar mount for 40-75" screens - Black

The Neomounts Select WL30S-910BL16 is a fixed pillar mount for screens up to 75" with a maximum weight capacity of 50 kg. The mount is suitable for Ø25-100 cm cylinder, square and rectangular pillars. Individual bracket height and level adjustment are available for the perfect installation.

The mount features a nifty magnetic pull & release system, that allows you to attach the TV in a wink of an eye and secure the TV in safe and solid manner. Afterwards, the pull & release straps can be easily hidden behind the screen by clicking the magnet to the mount. The ratchet clamp ensures easy installation, as well as the separate magnetic spirit level tool that is included.