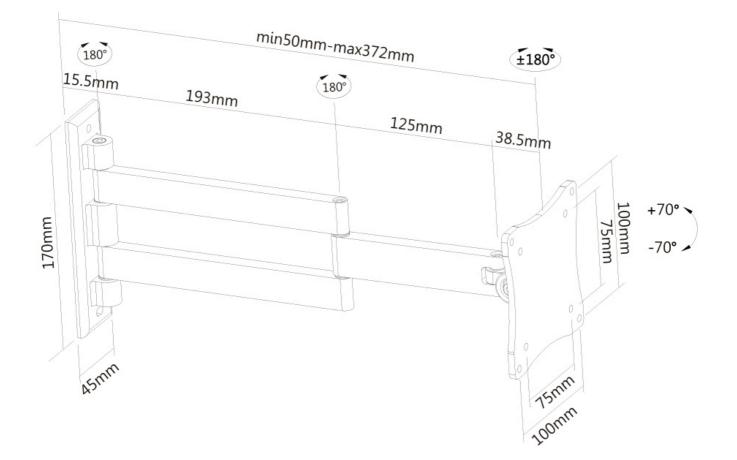

## SPECIFICATIONS

| Color             | Black         |
|-------------------|---------------|
| Distance to wall  | 5 - 37 cm     |
| Height adjustment | None          |
| Max. screen size  | 27            |
| Max. weight       | 12            |
| Min. screen size  | 10            |
| Min. weight       | 0             |
| Screens           | 1             |
| Swivel (degrees)  | 180°          |
| Tilt (degrees)    | 140°          |
| Туре              | Full motion   |
|                   | Tilt          |
|                   | Swivel        |
| VESA maximum      | 100x100 mm    |
| VESA minimum      | 75x75 mm      |
| VESA pattern      | 100x100       |
|                   | 75x75         |
| Warranty          | 5 year        |
| EAN code          | 8717371444013 |
|                   |               |

Neomounts by Newstars? tilt (20°) and swivel (180°) technology allows the mount to change to any viewing angle to fully benefit from the capabilities of the flat screen. The mount is easily depth adjustable from 4 to 36 centimetres.

Neomounts by Newstar FPMA-W830BLACK has three pivot points and is suitable for screens up to 27" (69 cm). The weight capacity of this product is 12 kg each screen. The wall mount is suitable for screens that meet VESA hole pattern 75x75 and 100x100mm. Different hole patterns can be covered using Neomounts by Newstar VESA adapter plates.