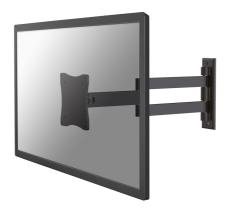

The Neomounts by Newstar wall mount, model FPMA-W830BLACK is a tilt- and swivel wall mount for flat screens up to 27" (69 cm). This mount is a great choice when you want the ultimate viewing flexibility with your flat screen. Effortless pull the display out from the wall, position it in almost any direction, turn it around corners and then smoothly return it to the wall when finished.

Neomounts by Newstars? tilt (20°) and swivel (180°) technology allows the mount to change to any viewing angle to fully benefit from the capabilities of the flat screen. The mount is easily depth adjustable from 4 to 36 centimetres.

Neomounts by Newstar FPMA-W830BLACK has three pivot points and is suitable for screens up to 27" (69 cm). The weight capacity of this product is 12 kg each screen. The wall mount is suitable for screens that meet VESA hole pattern 75x75 and 100x100mm. Different hole patterns can be covered using Neomounts by Newstar VESA adapter plates.